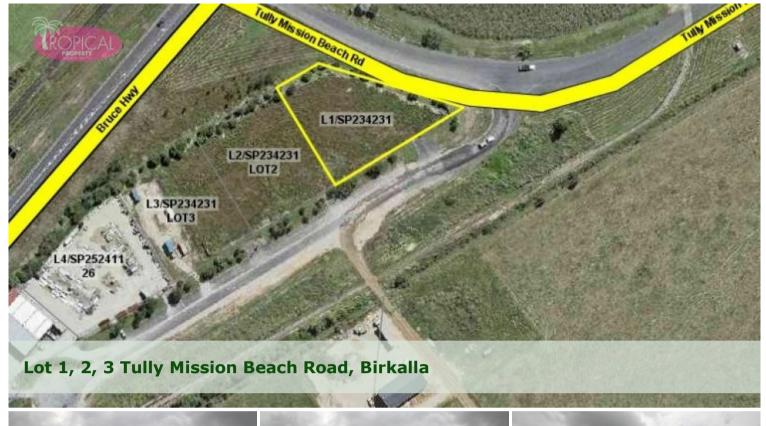

## Commercial Land with Main Road Frontage!

- \* Your Choice of 3
- \* Corner Block 3012m2 with road frontage
- \* Commercial/Industrial Zoning
- \* Close to Tully, 15 mins to Mission Beach

Located on the corner of the main road meeting the Bruce Highway between Tully and Mission Beach, your choice of 3 commercially zoned, vacant blocks of land:

Lot 1 (corner) 3012m2 \$400k lot 2 2925m2 \$250k lot 3 2985m2

Suitable for a number of commercial/industrial uses where you need a sizeable plot.

The above information provided has been furnished to us by the vendor/s. We have not verified whether or not that information is accurate and do not have any belief in one way or the other in its accuracy. We do not accept any responsibility to any person for its accuracy and do no more than pass it on. All interested parties should make and rely upon their own inquiries in order to determine whether or not this information is in fact accurate.

2,925 m2

**Price** \$250k to \$400k **Property Type** Residential

Property ID 895 Land Area 2,925 m2