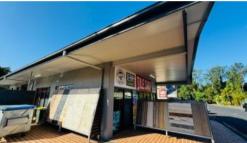

The seller has enjoyed a constant rental return with the same tenant "Jerry and the Tilemakers" for over 20 years! The space is approximately 130m2 in size, and features a showroom, rear storeroom with single roller door entrance and it's own bathroom facilities.