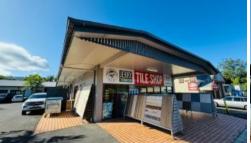

The seller has enjoyed a constant rental return with the same tenant "Jerry and the Tilemakers" for over 20 years! The space is approximately 130m2 in size, and features a showroom, rear storeroom with single roller door entrance and it's own bathroom facilities.