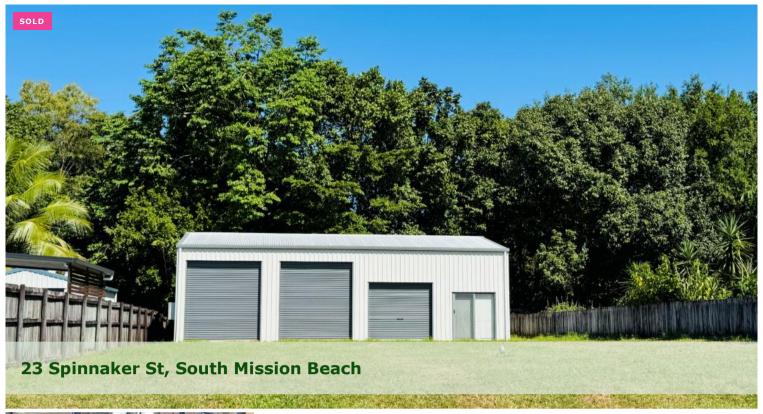

## Backing onto Reserve with Established Shed!

- \* 829m2 backing onto reserve
- \* Council approved 13.9m x 9 meter shed
- \* 3 roller doors, 2 with high clearance
- \* Power connected to shed, water tap at the rear