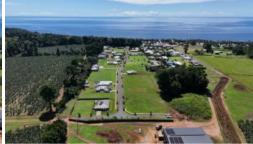

## Purtaboi Estate - 2 Adjoining Blocks for Sale!

- \* Above Mission Beach Village
- \* Quality Assured with Building Covenants
- \* Fully Serviced
- \* Level for ease of building

"Purtaboi Estate" is an elevated estate just above the Mission Beach Village. All blocks are large, level and fully serviced with a sensible building covenant to ensure the streets are filled with quality homes.

Lot 24 is 1170m2 in size, with a 22.5 meter street frontage (Approximate) and is north/south facing. (Lot 23, same size is also for sale. Make an offer to the seller for both blocks!).

With the rear treed area earmarked as an estate park and a concrete pathway leading all the way down to the soon to be revitalised Mission Beach Village, this is where you'll want to plan your dream build!