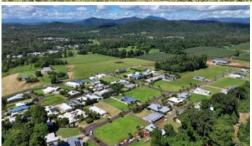

## Purtaboi Estate - 2 Adjoining Blocks for Sale!

- \* Above Mission Beach Village
- \* Quality Assured with Building Covenants
- \* Fully Serviced
- \* Level for ease of building

"Purtaboi Estate" is an elevated estate just above the Mission Beach Village. All blocks are large, level and fully serviced with a sensible building covenant to ensure the streets are filled with quality homes.

Lot 24 is 1170m2 in size, with a 22.5 meter street frontage (Approximate) and is north/south facing. (Lot 23, same size is also for sale. Make an offer to the seller for both blocks!).

With the rear treed area earmarked as an estate park and a concrete pathway leading all the way down to the soon to be revitalised Mission Beach Village, this is where you'll want to plan your dream build!