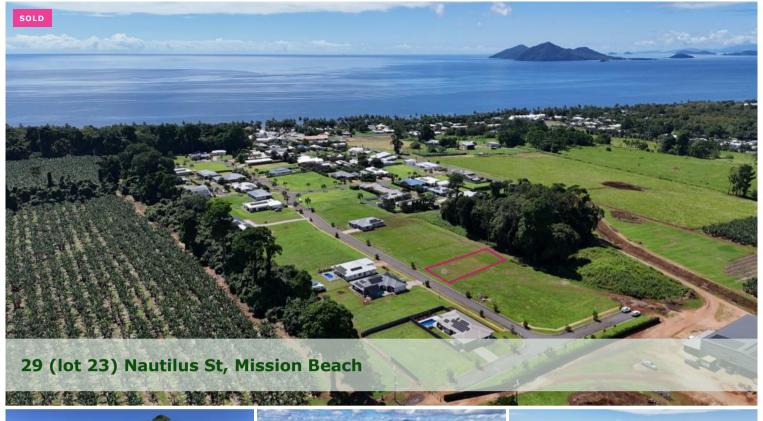

## Purtaboi Estate - 2 Adjoining Blocks for Sale!

- \* Above Mission Beach Village
- \* Quality Assured with Building Covenants
- \* Fully Serviced
- \* Level for ease of building

"Purtaboi Estate" is an elevated estate just above the Mission Beach Village. All blocks are large, level and fully serviced with a sensible building covenant to ensure the streets are filled with quality homes.

Lot 23 is 1170m2 in size, with a 22.5 meter street frontage (Approximate) and is north/south facing. (Lot 24, same size is also for sale. Make an offer to the seller for both blocks!).

With the rear treed area earmarked as an estate park and a concrete pathway leading all the way down to the soon to be revitalised Mission Beach Village, this is where you'll want to plan your dream build!

Survey plan and copy of building covenant available upon request - Marketed exclusively by Tania @ Tropical Property : )

□ 1,170 m2

Price SOLD for \$255,000

**Property Type** Residential

Property ID 3375 Land Area 1,170 m2