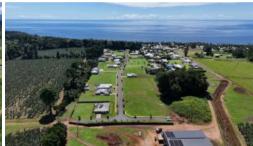

## Purtaboi Estate - 2 Adjoining Blocks for Sale!

- \* Above Mission Beach Village
- \* Quality Assured with Building Covenants
- \* Fully Serviced
- \* Level for ease of building

"Purtaboi Estate" is an elevated estate just above the Mission Beach Village. All blocks are large, level and fully serviced with a sensible building covenant to ensure the streets are filled with quality homes.

Lot 23 is 1170m2 in size, with a 22.5 meter street frontage (Approximate) and is north/south facing. (Lot 24, same size is also for sale. Make an offer to the seller for both blocks!).

With the rear treed area earmarked as an estate park and a concrete pathway leading all the way down to the soon to be revitalised Mission Beach Village, this is where you'll want to plan your dream build!