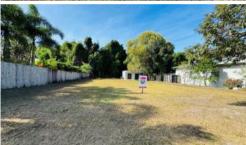

## Backing onto Reserve with a shed!

- \* Cul-de-sac estate, walk to the beach
- \* Backing onto rainforest reserve
- \* 9m x 6m lock up shed with awning
- \* Room to build on the front!

We are looking for a quick sale for the sellers who want to hear your offer of this well positioned 800m2 block in a quiet cul-de-sac with an existing shed!

The shed is 1.5m off the rear and side boundaries, is  $9m \times 6m$  in size (including the front awning) and has power and water already connected. Add a bathroom for a weekender or use as storage while you plan to build on the front!

Lots of options, you are close to walk down to the local beach and your rear neighbour is rainforest reserve with wildlife on your doorstep.

Marketed exclusively by Tania @ Tropical Property:)

The above information provided has been furnished to us by the vendor/s. We have not verified whether or not that information is accurate and do not have any belief in one way or the other in its accuracy. We do not accept any responsibility to any person for its accuracy and do no more than pass it on. All interested parties should make and rely upon their own inquiries in order to determine whether or not this information is in fact accurate.