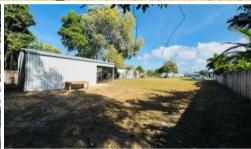

## Backing onto Reserve with a shed!

- \* Cul-de-sac estate, walk to the beach
- \* Backing onto rainforest reserve
- \* 9m x 6m lock up shed with awning
- \* Room to build on the front!

We are looking for a quick sale for the sellers who want to hear your offer of this well positioned 800m2 block in a quiet cul-de-sac with an existing shed!

The shed is 1.5m off the rear and side boundaries, is  $9m \times 6m$  in size (including the front awning) and has power and water already connected. Add a bathroom for a weekender or use as storage while you plan to build on the front!