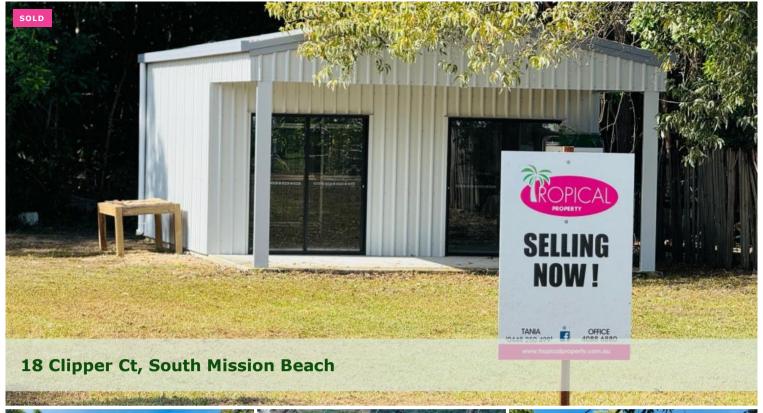

## Backing onto Reserve with a shed!

- \* Cul-de-sac estate, walk to the beach
- \* Backing onto rainforest reserve
- \* 9m x 6m lock up shed with awning
- \* Room to build on the front!

We are looking for a quick sale for the sellers who want to hear your offer of this well positioned 800m2 block in a quiet cul-de-sac with an existing shed!

The shed is 1.5m off the rear and side boundaries, is  $9m \times 6m$  in size (including the front awning) and has power and water already connected. Add a bathroom for a weekender or use as storage while you plan to build on the front!