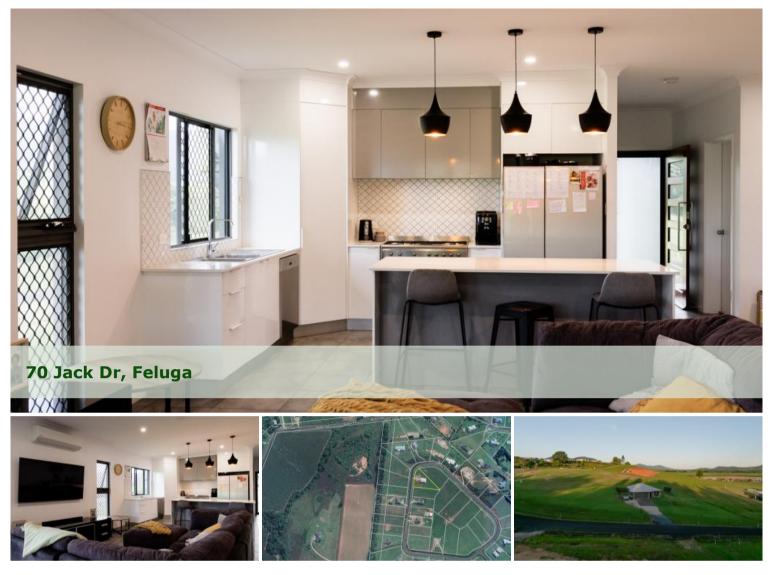

Constructed of concrete block with a rendered exterior, the floor plan is 213.75m2 under roof with modern contemporary fixtures.

The land is a blank canvas for the next family to landscape, add a pool or shed - There's plenty of room here to put your own stamp on this near new home:

\* Fully tiled flooring throughout

\* Split system air-conditioning throughout

 $\ast$  All 4 bedrooms with built in cupboards (Master bedroom features a walk in robe)

 $\ast$  Main bathroom with freestanding bath and shower, ensuite off the master with dual vanities

 $\ast$  Kitchen features freestanding gas stove, dishwasher, island bench and stone benchtops

## **Office Details**

Tropical Property Sales Shop 2, 2-4 Stephens Street Mission Beach QLD 4852 Australia 07 4088 6880

- \* Pendant lights over the island bench
- \* Open plan lounge and living area
- \* Covered outdoor patio overlooking the rear yard
- \* Ceiling fans and security screens throughout
- \* Double lock up garage with remote access