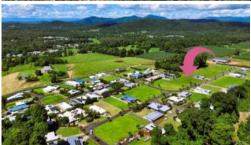

## Your New Address in a Quality Estate!

- \* Above Mission Beach Village
- \* Quality Assured with Building Covenants
- \* Fully Serviced
- \* Level for ease of building

"Purtaboi Estate" is an elevated estate just above the Mission Beach Village. All blocks are large, level and fully serviced with a sensible building covenant to ensure the streets are filled with quality homes.

Lot 18 is 1111m2 in size, with a 17 meter street frontage (Approximate) and is north/south facing.

With nearby park and a concrete pathway all the way down to the soon to be revitalised Mission Beach Village, this is where you'll want to plan your dream build!