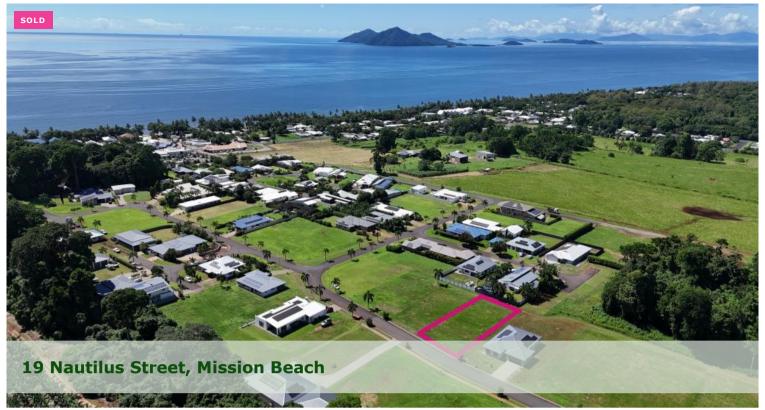

## Your New Address in a Quality Estate!

- \* Above Mission Beach Village
- \* Quality Assured with Building Covenants
- \* Fully Serviced
- \* Level for ease of building

"Purtaboi Estate" is an elevated estate just above the Mission Beach Village. All blocks are large, level and fully serviced with a sensible building covenant to ensure the streets are filled with quality homes.

Lot 18 is 1111m2 in size, with a 17 meter street frontage (Approximate) and is north/south facing.

With nearby park and a concrete pathway all the way down to the soon to be revitalised Mission Beach Village, this is where you'll want to plan your dream build!

□ 1,111 m2

Price SOLD for \$225,000
Property Type Residential

Property ID 3340 Land Area 1,111 m2