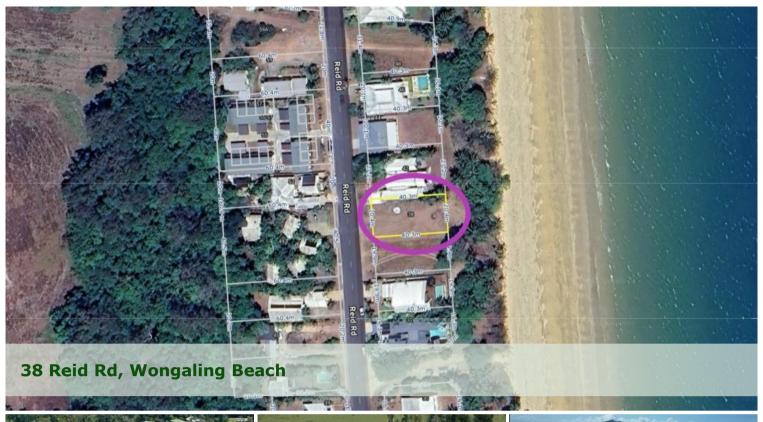

## **BEACHFRONT BEAUTY**

821 sq m of absolute beachfront vacant land, ready for you to build your dream home on.

- · 20 m beach frontage;
- · Views to Dunk Island;
- · Cleared;
- · Power / Water / Sewerage all available;
- No building covenants;

## 🖪 821 m2

Price \$970 K
Property Type Residential
Property ID 3333
Land Area 821 m2