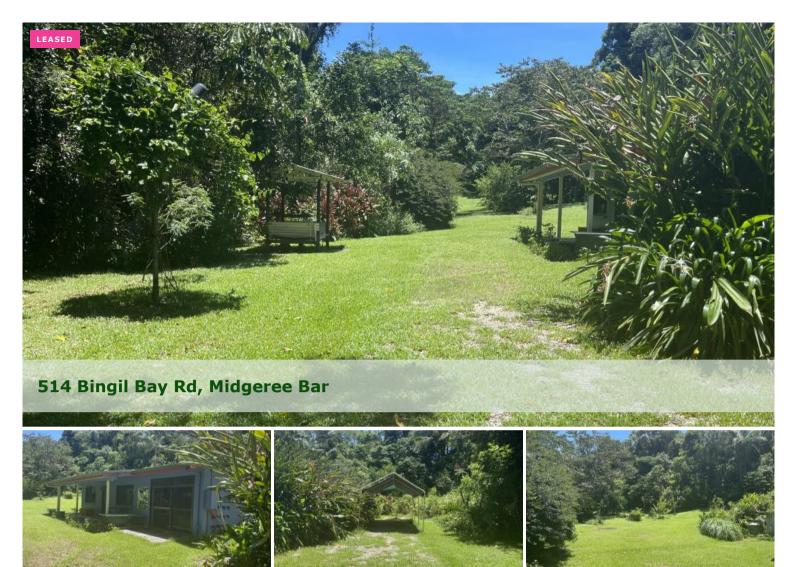

# Quiet & Private!

Charming 2-bedroom solid block home situated on a large 7921m2 with a creek on the side boundary. This partly furnished property offers a cozy living space with durable construction and plenty of outdoor room for gardening or relaxation.

### Features:

- Spacious Bedrooms with natural light
- Partly Furnished for easy settling in
- Large Block for outdoor activities
- Creek on boundary for tranquility
- Functional Kitchen and comforatble living area
- Off-Street Parking available