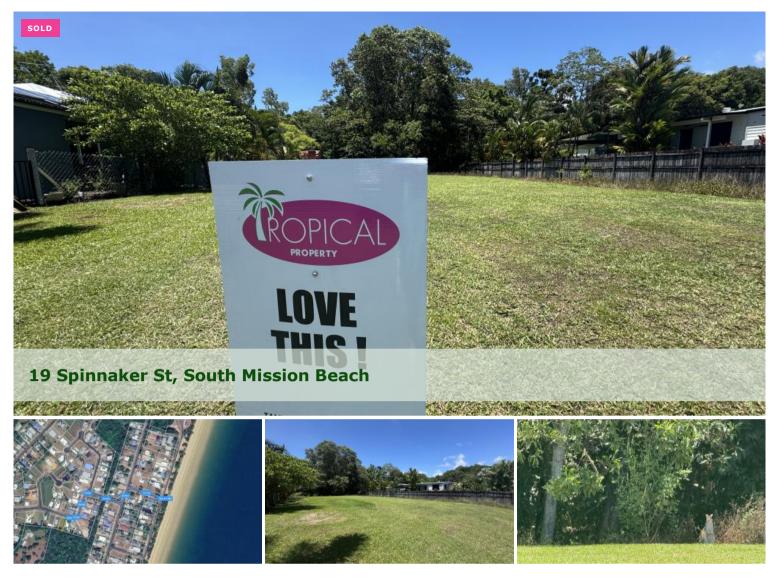

## 500m to the Beach, Backing onto Reserve !

- \* Level block, fully serviced
- \* Approximately 500m to the beach!
- \* Backing onto rainforest reserve
- \* No building covenants

Snap this one up! Level, close to the beach and no building covenants, be sure to take a look at this new listing in Spinnaker Street!

Backing onto rainforest reserve, there's an established house either side and its a easy, level walk to the local beach to enjoy those magical views.

Secure now and contemplate your build later, with blocks of land becoming a rare commodity close the beachfront in Queensland under \$200k, be sure to inquiry on this one!