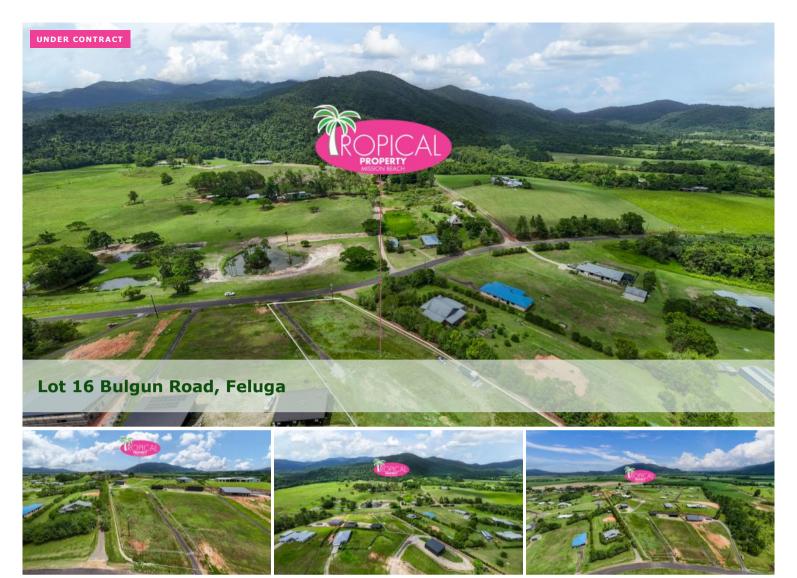

Elevated Acre with Level Building Pad and Spectacular Views

- \* Located on popular Bulgun Road
- \* Elevated with bitumen driveway
- \* Fully cleared with level building pad
- \* Fully fenced, power and town water available

What a find just off Bulgun Road overlooking the most picturesque acreage property with grazing horses and cattle!

Over 1 acre in size, the block is already fenced on all sides with a bitumen driveway leading up to a cleared building pad.

The views have to be seen to be believed, what a stunning 180 degree outlook and an easy build with the driveway and level pad already in place.

Town water and mains power are already at the bottom of the block awaiting connection, the block is part of the "Stuart Hills" development, request a copy of the building covenants and start planning!