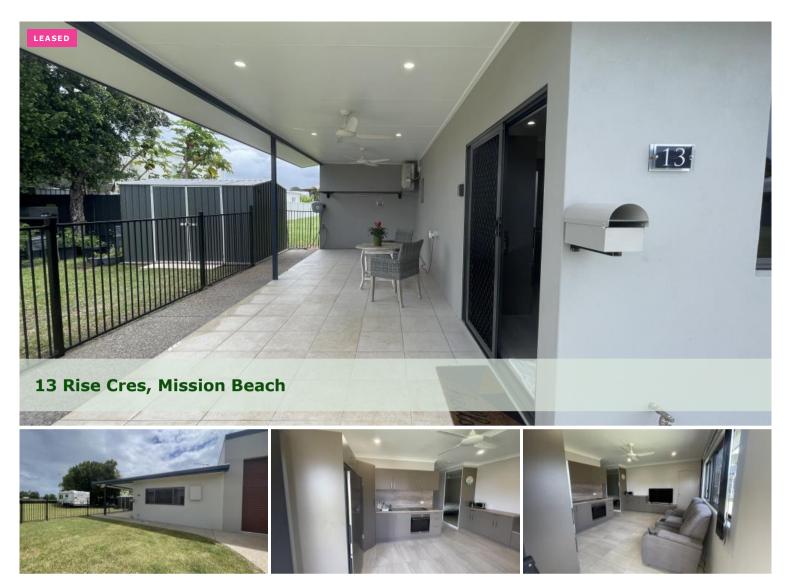

Walk to the Beach and MB Village !

- \* Walk to MB Village
- \* Near new one bedroom home
- \* Incl electricity and WIFI
- \* Fully furnished

Located at Rise Crescent, this one bedroom home is modern and fresh and just a stroll to the beach and Mission Beach Village !

Perfectly suitable for a single person, there is an undercover patio area which has a lovely grass/treed outlook. The open living area has a full size kitchen with a pantry, large fridge and stove and oven.

The bedroom has a queen bed, a large built in wardrobe and an ensuite bathroom. There's also a washing machine and dryer.

The rent includes electricity and WIFI.

Call Sue to arrange a private inspection.