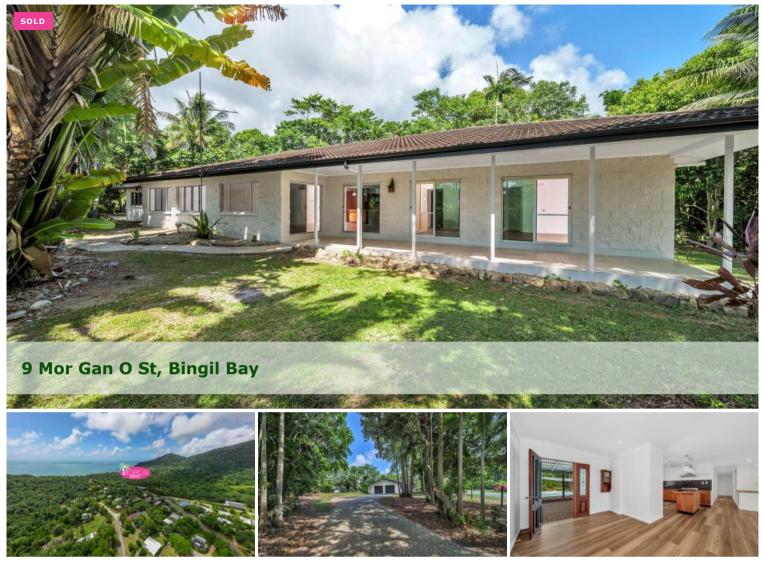

Just Under 1 Acre in the Heart of Bingil Bay !

- \* Freshly renovated
- \* Large corner block, 3126m2
- \* Next to popular Bingil Bay Cafe
- \* Pool, spacious floor plan and solar

What a unique find! This spacious 4 bedroom home has been renovated, restyled and refreshed and has a wonderful feel of character, space and tranquility.

Right next door to the popular Bingil Bay Cafe and walking distance to the local beach, the house is nestled on just over 1 acre of land and it's corner position allows the possibility of further improvements whether that's subdivision or an additional studio (subject to council approval of course!).

The house and double lock up garage is concrete block in construction, giving you piece of mind of it's solid foundations.

A very spacious floorplan with 2 living areas, timber kitchen with island bench, 4 bedrooms all with built in cupboards, main bathroom and ensuite.

A large covered outdoor patio overlooks the pool in privacy plus there's a front covered patio freshly tiled for a variety of outdoor living options.

There's lots of lush established trees including fruit trees to enjoy, they have all been pruned and trimmed and ready for the next owner to love and enjoy.