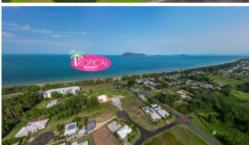

Great sea breezes and ocean views, Woolworths shopping centre is within walking distance with many other local facilities close by.

The shed is approximately  $12m \times 9m$  internal size plus  $5m \times 6m$  awning with concrete floor. (Copy of plans available upon request).