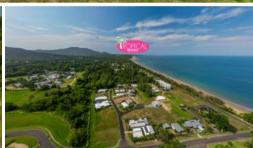

Great sea breezes and ocean views, Woolworths shopping centre is within walking distance with many other local facilities close by.

The shed is approximately  $12m \times 9m$  internal size plus  $5m \times 6m$  awning with concrete floor. (Copy of plans available upon request).