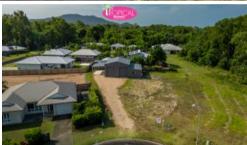

There's room for all your large storage needs plus an internal 1 bedroom, air-conditioned studio with kitchenette and bathroom.

Deliberately built at the rear of the block, there's a blank canvas on the front to plan your new build and landscaping when it suits.

Great sea breezes and ocean views, Woolworths shopping centre is within walking distance with many other local facilities close by.

The shed is approximately  $12m \times 9m$  internal size plus  $5m \times 6m$  awning with concrete floor. (Copy of plans available upon request).