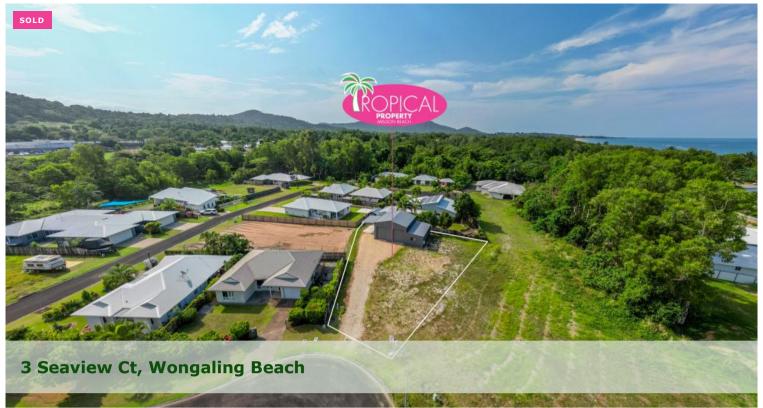

By the Beach with a Brand New Shed + Studio!

- \* Ouiet cul-de-sac
- \* 1 street back from the beach
- \* Brand new shed (Class 10a)
- \* Add further improvements when it suits

Brand, spanking new in a cul-de-sac just one street back from the beachfront, bring your boat because your weekends at Mission Beach just started to look a whole lot better!

There's room for all your large storage needs plus an internal 1 bedroom, air-conditioned studio with kitchenette and bathroom.

Deliberately built at the rear of the block, there's a blank canvas on the front to plan your new build and landscaping when it suits.

Great sea breezes and ocean views, Woolworths shopping centre is within walking distance with many other local facilities close by.

The shed is approximately  $12m \times 9m$  internal size plus  $5m \times 6m$  awning with concrete floor. (Copy of plans available upon request).

Marketed exclusively by Tania @ Tropical Property!

Council rates approximately \$2080/6 months at time of listing.

🗐 4 🖸 915 m2

Price SOLD for \$445,000

Property Type Residential Property ID 2853 Land Area 915 m2