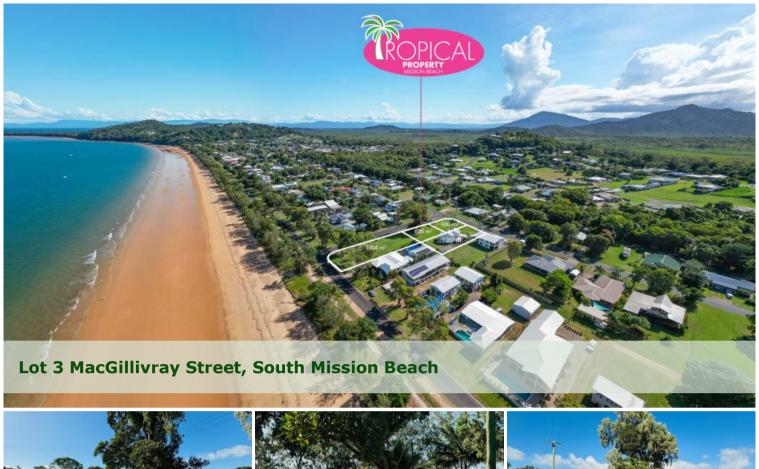

Position, Position!

- \* 1 street from the beachfront
- \* Ocean views
- \* Adjoining blocks also for sale
- \* Level for ease of building!

Build a holiday home by the beach, this 600m2 block with ocean views rests behind the beachfront where breezes and position are guaranteed!

The adjoining blocks are land are also for sale if the developer in you can't resist purchasing the entire 4 parcels of land!

Imagine our holiday home here!

📇 4 🤊 2 🗖 600 m2

Price \$360k
Property Type Residential
Property ID 2845
Land Area 600 m2