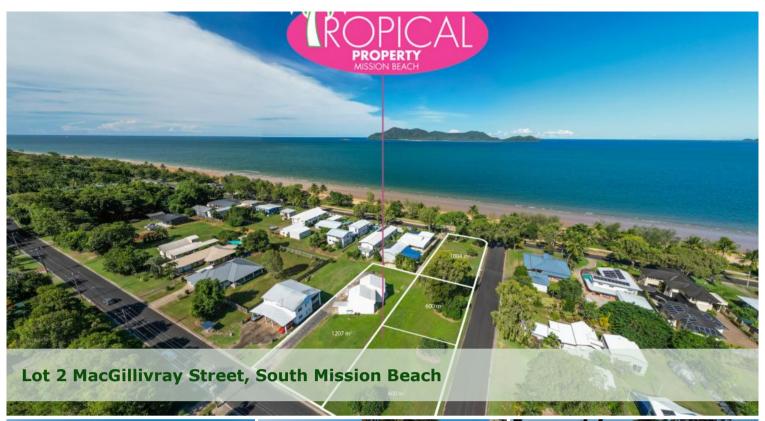

## Corner this Block!

- \* 1 street from the beachfront
- \* Ocean views
- \* Adjoining blocks also for sale
- \* Level for ease of building!

Build a holiday home by the beach, this corner block with ocean views rests behind the beachfront where breezes and position are guaranteed!

With 2 street frontages adding flexibility to your building design whether that's now or in the future.

The adjoining blocks are land are also for sale if the developer in you can't resist purchasing the entire 4 parcels of land!

📇 4 🤊 2 🗖 600 m2

Price \$370k
Property Type Residential
Property ID 2844
Land Area 600 m2