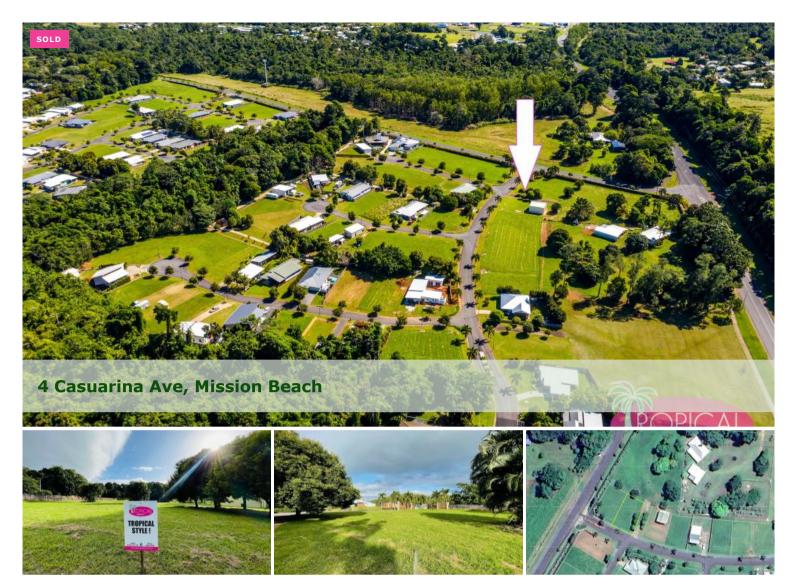

## Your Oasis Awaits!

- \* Level, fully serviced block
- \* Approximately 900 meters to the beach!
- \* Walk to the Mission Beach Village Green
- \* Rainforest estate pathway to the beach!

An easy build with this level, fully serviced block in the Oasis Estate where you can walk to the beach and the cafes and restaurants of the Mission Beach Village Green!

The council are currently revitalising the Village Green area so North Mission is the place to be !

The block is next door to a tree lined concrete pathway giving the rear neighbour access.

Plan you weekender, your holiday home or your permanent beach side pad in beautiful Mission Beach!

Rates currently \$1800/6 months, body corporate \$1500/pa (approximately) with no building covenants or time restraints to build.

Marketed exclusively by Tania @ Tropical Property:)

The above information provided has been furnished to us by the vendor/s. We have not verified whether or not that information is accurate and do not have any belief in one way or the other in its accuracy. We do not accept any responsibility to any person for its accuracy and do no more than pass it on. All interested parties should make and rely upon their own inquiries in order to determine whether or not this information is in fact accurate.

□ 606 m2

Price SOLD for \$140,000

Property Type Residential Property ID 2833 Land Area 606 m2