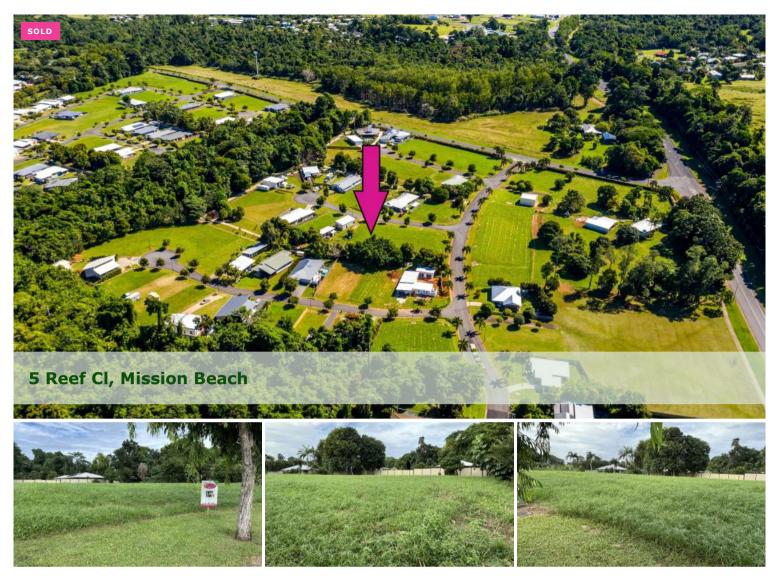

The first step . . .

- \* Walk to the village and beach
- \* Level slightly raised block
- \* Backs onto a walkway
- \* No building covenants !

The first step to creating a lifestyle balance, can be as simple as finding a vacant block of land in a great location - close to the beach, village - restaurants and bars - and a marina ! We've found it for you and it's available for \$145k !

There are no building covenants, nor time frame in which to build Oasis Mission Beach. The block is 601m2 and is the third block down the street on the left. Backing onto a rainforest walkway, you have direct access to the Cassowary Corridor which is a 1km walking track to the beach through rainforest and wetlands; it's a relaxing stroll that you'll never tire from !

To manage the Cassowary Corridor, there is a body corporate in place where the fees are approx \$1,900 pa. The council rates are around \$3,600 pa.

Marketed exclusively by Tropical Property; call Susie on 0407 195 514 for any further details you might need.