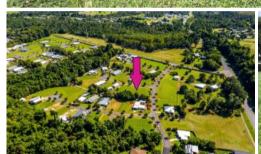

It's 601m2 and is the second block down the street on the left. Backing onto a rainforest walkway, you have direct access to the Cassowary Corridor which is a 1km walking track to the beach through rainforest and wetlands; it's a relaxing stroll that you'll never tire from !

There are no building covenants, nor time frame in which to build in 'Oasis Mission Beach'. To manage the Cassowary Corridor, there is a body corporate in place where the fees are approx \$1,900 pa. The council rates are around \$3,600 pa.