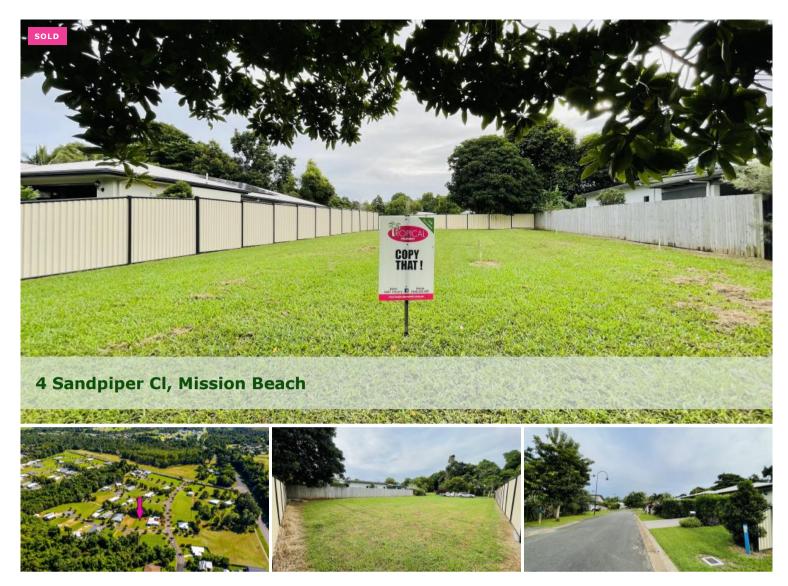

Love This !

- \* Walk to the beach and Village
- \* Level block
- \* Fenced on three sides
- \* Backs onto finger walkway

In a quiet new homes estate, this 600m2 block ( $20m \times 30m$ ) is a comfortable walk to the beach, stinger net and then onto Mission Beach Village.

The block is level and fenced at the rear and both sides (Colorbond and timber) and backs onto a finger walkway that leads you to the Cassowary Corridor, a unique feature of this estate. To protect the Cassowary Corridor, there is a body corporate in place where the fees are approximately \$1600 pa. The council rates are approximately \$3,800 pa. (Approximate and current at time of listing).