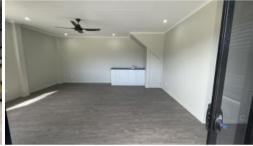

The warehouse has a separate office space, separate bathroom, mezzanine floor and of course a workshop space with high roller doors.

## Features include:

- 1. Large workshop space approx 10m x 18m
- 2. Two large roller door access points 4m wide and 7m wide x 4.5m high
- 3. Fully concreted in and outside
- 4. Large undercover parking area
- 5. Fully fenced yard
- 6. Large office approx 7.6m x 5.5m
- 7. Large mezzanine storage area 7.6m x 5.5m