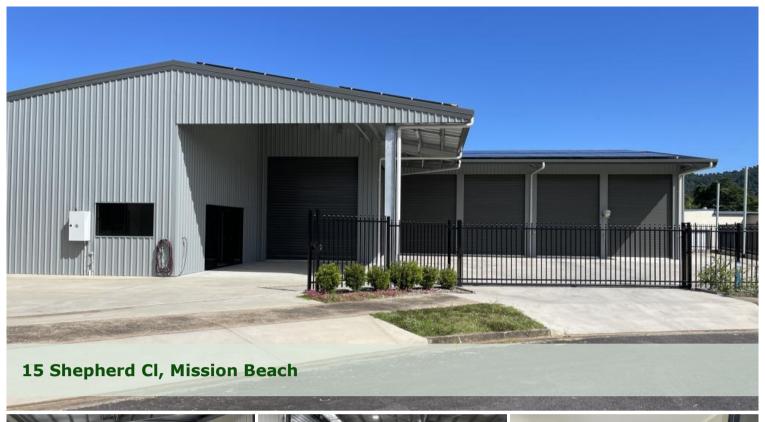

## **Great Commercial Leasing Opportunity**

- \* Central location in Mission Beach
- \* Great access
- \* Brand new complex
- \* Inside and outside areas

A brand new warehouse has just become available for lease right near the commercial hub of Mission Beach!

## Features include:

- 1. Large workshop space approx 10m x 18m
- 2. Two large roller door access points 4m wide and 7m wide x 4.5m high
- 3. Fully concreted in and outside
- 4. Large undercover parking area
- 5. Fully fenced yard
- 6. Large office approx 7.6m x 5.5m
- 7. Large mezzanine storage area 7.6m x 5.5m