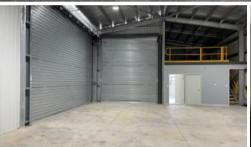

## Features include:

- 1. Large workshop space approx 10m x 18m
- 2. Two large roller door access points 4m wide and 7m wide x 4.5m high
- 3. Fully concreted in and outside
- 4. Large undercover parking area
- 5. Fully fenced yard
- 6. Large office approx 7.6m x 5.5m
- 7. Large mezzanine storage area 7.6m x 5.5m