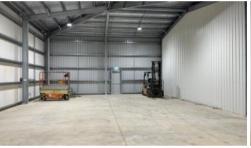

## Features include:

- 1. Large workshop space approx 10m x 18m
- 2. Two large roller door access points 4m wide and 7m wide x 4.5m high
- 3. Fully concreted in and outside
- 4. Large undercover parking area
- 5. Fully fenced yard
- 6. Large office approx 7.6m x 5.5m
- 7. Large mezzanine storage area 7.6m x 5.5m