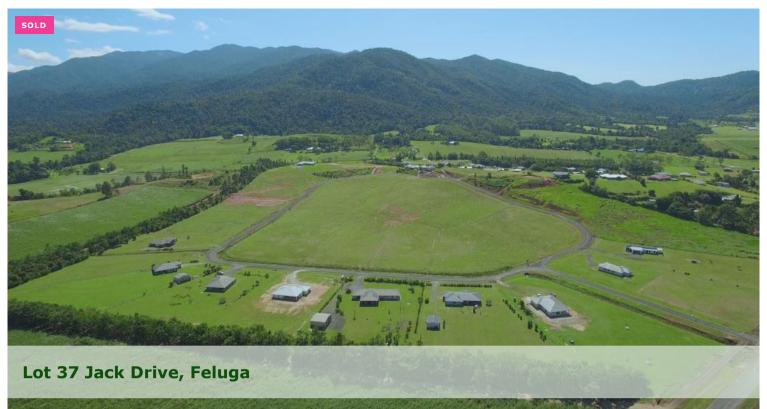

Your Choice of Blocks at Beautiful Stuart Hills Estate!

- \* Original blocks now re-sized
- \* Ranging from 2640m2 to 7855m2
- \* First Home Owners Check current Government Grant Incentives
- \* Beautiful estate just north of Tully

Update 8th August 2023 - Only 7 developer blocks Left!!

Approval has been given to re-size the original blocks and they range in size from 2640m2 to 7855m2 with plenty of choice for your preferred position.

So affordable from \$84k per block - Stuart Hills has a sensible building covenant in place to protect the visual appeal of the area.

Wide bitumen road, street lighting, underground power, town water - It's ready to start building now or when the time is right for you.

Request a map of the estate with the remaining blocks and prices! Marketed by Tania @ Tropical Property:)

2,500 m2

**Price** SOLD for \$95,000

Property Type Residential Property ID 2773 Land Area 2,500 m2