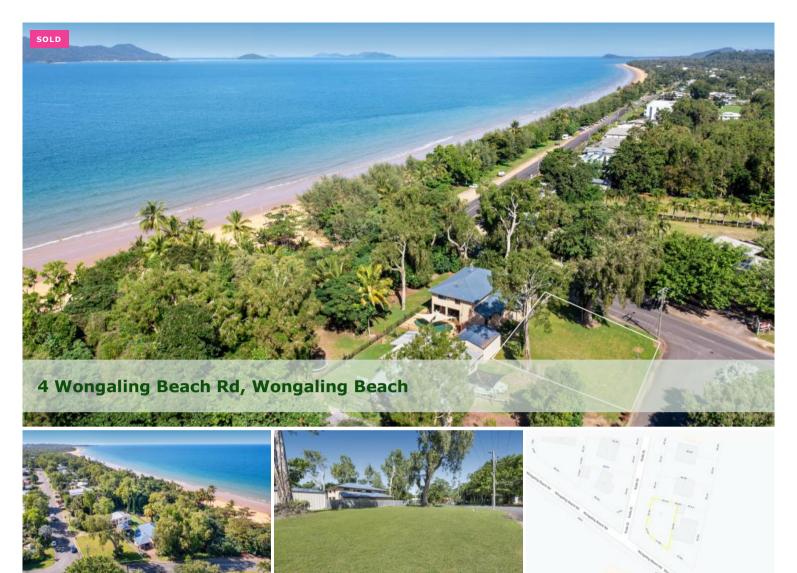

Close to the Beach, Ocean Views, Ideal for Development !

- \* About 100m to the beach!
- \* Potential ocean views
- \* Corner allotment
- \* Walk to shopping centres and school

Located on the corner of Koda Street and Wongaling Beach Road, you'll love the position of this block with potential ocean views both north and south and glimpses of Dunk Island.

The location is great - walk to the supermarket, local restaurants and cafes and the local school and childcare.

With it's corner position opposite a Beachfront caravan park, it would be a great site for a commercial development subject to council approval. Commercial downstairs and holiday units upstairs with a view would be a great fit!