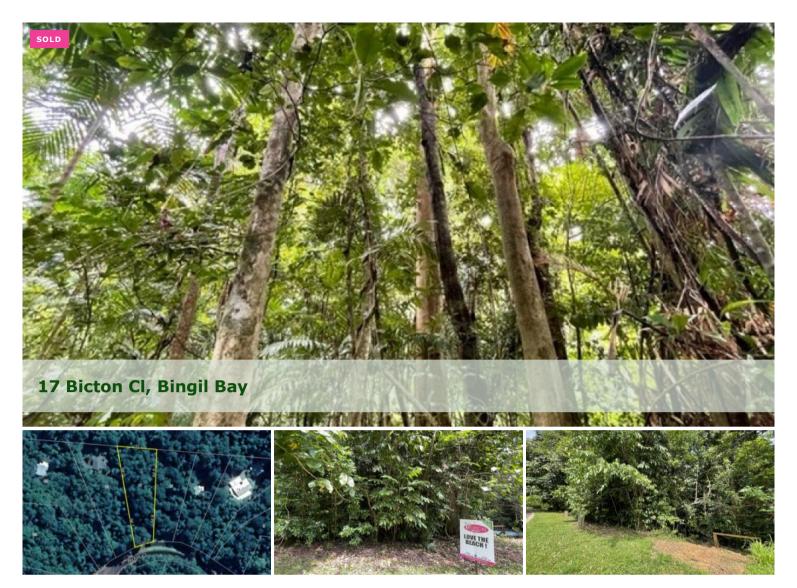

## Rainforest Block on Over Half an Acre!

- \* Uncleared, under lush rainforest
- \* 2414m2 Over half an acre!
- \* Plan your rainforest retreat!
- \* Enjoy the local beach and Bingil Bay Cafe

Visualise the private retreat you could build inside this block which would be surrounded by lush rainforest - Feel the Serenity!

There is underground power and town water on the front of the block - All blocks in Bicton Close are large so you have great distance from your neighbours if privacy is important.

Cassowaries, butterflies, tall palms and the beautiful Bingil Bay beach and cafe are all ready to welcome you to the neighbourhood!

Request a copy of the sellers site plan of what they had planned to suit this slightly sloping, rainforest block.

Marketed exclusively by Tania @ Tropical Property:)

2,414 m2

Price SOLD for \$105,000

Property Type Residential Property ID 2732 Land Area 2,414 m2