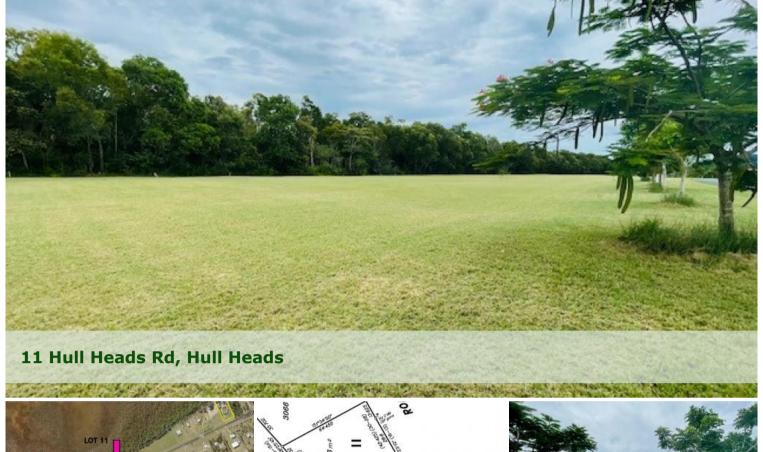

- \* Over half an acre
- \* Backing onto National Park
- \* Town water and power available
- \* Concrete driveway entrance

You won't find a more relaxed North Qld Coastal Community than the beautiful area of Tully and Hull Heads!

Locals will tell you the fishing is spectacular and the local Tavern is the place to enjoy a coldie after a day out of the water.

This large parcel of land that hugs Hulls Heads Road and is bordered at the rear by National Park, has had the last two blocks released by the developer.

Lot 11 is 2606m2 - the title won't take too long to obtain so you'll be parking your caravan or building your weekender in no time!

\$150,000 - close to the boat ramp and local facilities.

For further details contact please call Susie on 0407 195 514.