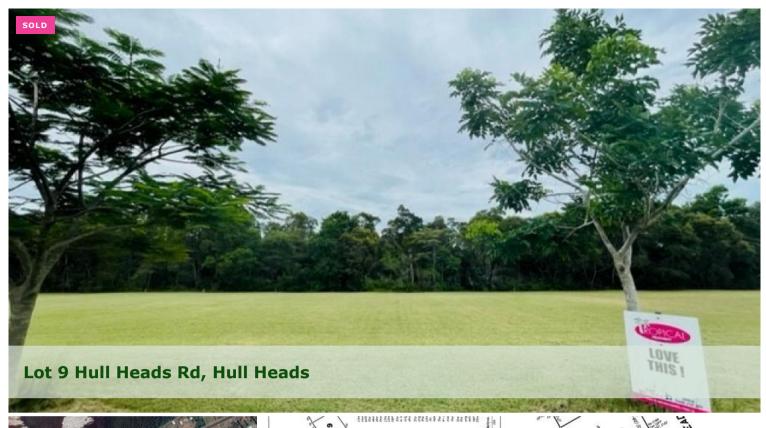

## A Boaties LIfestyle!

- \* Over half an acre
- \* Backing onto National Park
- \* Town water and power available
- \* Concrete driveway entrance

You won't find a more relaxed North Qld Coastal Community than the beautiful area of Tully and Hull Heads!

Locals will tell you the fishing is spectacular and the local Tavern is the place to enjoy a coldie after a day out of the water.

This large parcel of land that hugs Hulls Heads Road and is bordered at the rear by National Park, has had the last two blocks released by the developer.

Lot 9 is 3003m2 in total and the title won't take too long to obtain so you'll be parking your caravan or building your weekender in no time!

\$150,000 - close to the boat ramp and local facilities.

Also for sale is Lot 11 (2606m2) for \$150k as well.

For further details contact please call Susie on 0407 195 514.

3,003 m2

Price SOLD for \$150,000

Property Type Residential Property ID 2718 Land Area 3,003 m2