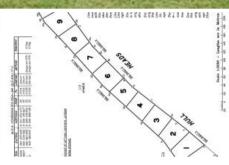

Locals will tell you the fishing is spectacular and the local Tavern is the place to enjoy a coldie after a day out of the water.

This large parcel of land that hugs Hulls Heads Road and is bordered at the rear by National Park, has had the last two blocks released by the developer.

Lot 9 is 3003m2 in total and the title won't take too long to obtain so you'll be parking your caravan or building your weekender in no time!

\$150,000 - close to the boat ramp and local facilities.

Also for sale is Lot 11 (2606m2) for \$150k as well.