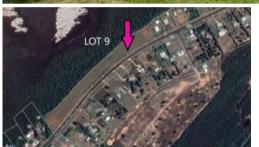

Locals will tell you the fishing is spectacular and the local Tavern is the place to enjoy a coldie after a day out of the water.

This large parcel of land that hugs Hulls Heads Road and is bordered at the rear by National Park, has had the last two blocks released by the developer.

Lot 9 is 3003m2 in total and the title won't take too long to obtain so you'll be parking your caravan or building your weekender in no time!

\$150,000 - close to the boat ramp and local facilities.

Also for sale is Lot 11 (2606m2) for \$150k as well.