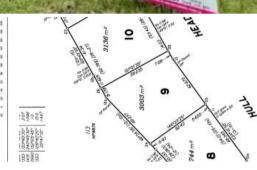

Lot 9 is 3003m2 in total and the title won't take too long to obtain so you'll be parking your caravan or building your weekender in no time!

\$150,000 - close to the boat ramp and local facilities.

Also for sale is Lot 11 (2606m2) for \$150k as well.

For further details contact please call Susie on 0407 195 514.

3,003 m2

Price SOLD for \$150,000

Property Type Residential Property ID 2718 Land Area 3,003 m2