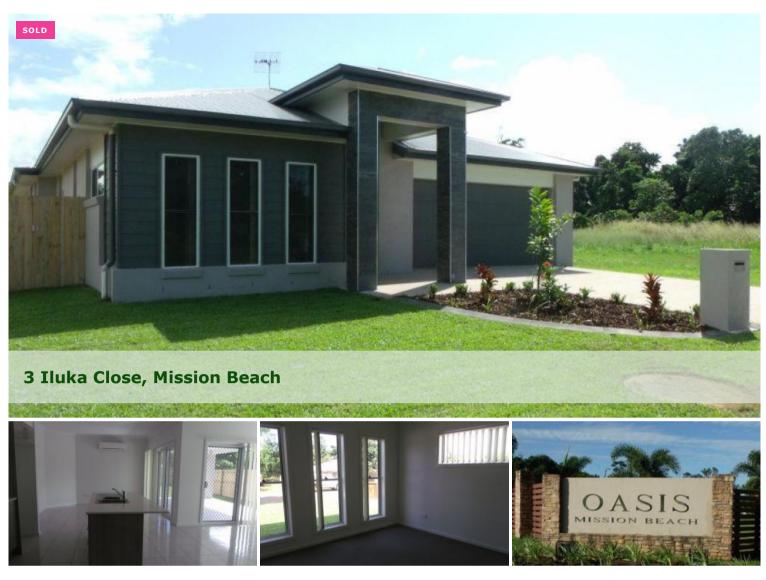

## Your New Home at Oasis Mission Beach !

- \* Spacious home with landscape gardens
- \* Four bedrooms + media room
- \* Backs onto path to the Cassowary Corridor
- \* Quiet cul-de-sac

Located in the Oasis Estate at Mission Beach, where you can walk to the village or stroll through the Cassowary Corridor to the beach, you'll love this spacious family home with four bedrooms and two bathrooms. The kitchen has caesar stone bench tops and a walk in pantry and opens onto the lounge / dining area and outside to a large under cover patio. A separate media room is a bonus !

The main bedroom has an ensuite and walk in robe and the second and third bedrooms also have walk in robes while the fourth bedroom has a built in robe. They share a two way bathroom.

The living areas are tiled and the bedrooms are carpeted with air conditioning in the main bedroom and living room. The home is fully screened with blinds and fans in every room.

The laundry leads outside to the clothes line and there is also a very convenient walk in storage room off this area.

It's clean, it's bright, it's low maintenance and family friendly !

Call Susie to arrange an inspection !