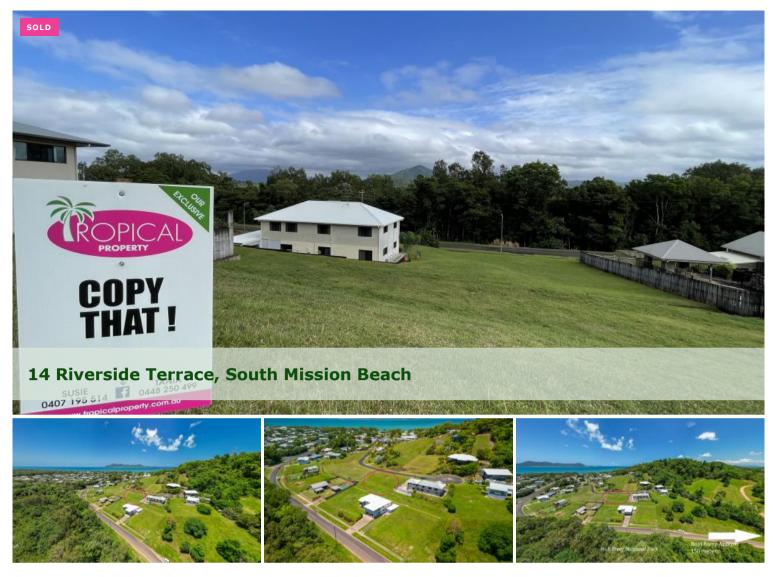

Wide Block Overlooking the Hull River National Park !

- \* Wide St frontage
- \* Cul-de-sac street
- \* Contour map available
- \* Full set of house plans too!

With a 36 meter wide frontage and 24 meters deep, this North West facing block is on a no through road and picks up the ocean breezes!

There's a full set of house plans that have been drawn to suit this slightly elevated block overlooking the Hull River National Park. (4 bedrooms, 3 bathrooms, garage and boat port over 2 levels).

Underground services are available and it's a short distance to the Hull River Boat ramp and the beautiful South Mission beachfront.