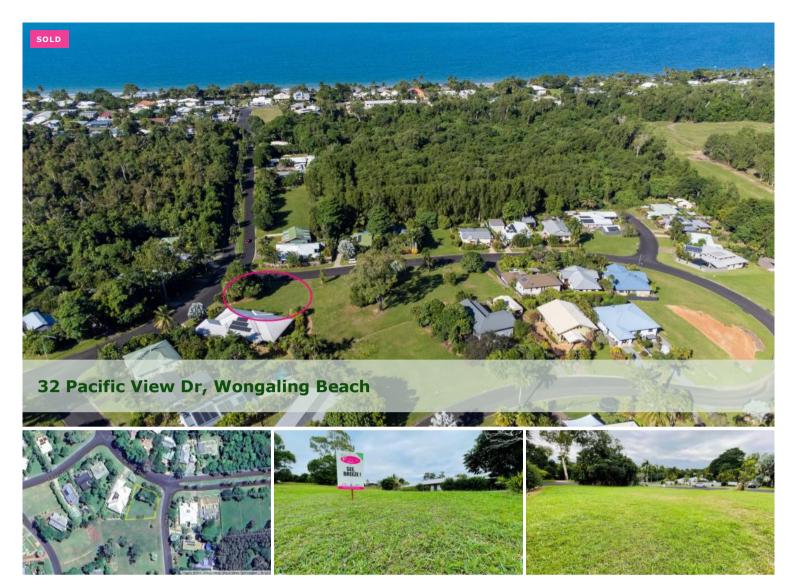

## Corner This Block at Wongaling Beach!

- \* Walking distance to the beach
- \* Corner allotment
- \* Underground power, town water and sewerage
- \* Slightly elevated

Positioned in popular Mission Hills at Wongaling Beach, this large corner block is walking distance to the beach and will suit a number of building plans having 2 street frontages.

It's slightly elevated and capturesthose south east ocean breezes which will be welcomed in the summer months.

A modern established house is on the western side, and a vacant block is located next door.

The estate is home to a number of local wallabies and there's no building covenants so you are free to bring your shed or house design.

Marketed exclusively by Tania @ Tropical Property:)

The above information provided has been furnished to us by the vendor/s. We have not verified whether or not that information is accurate and do not have any belief in one way or the other in its accuracy. We do not accept any responsibility to any person for its accuracy and do no more than pass it on. All interested parties should make and rely upon their own inquiries in order to determine whether or not this information is in fact accurate.