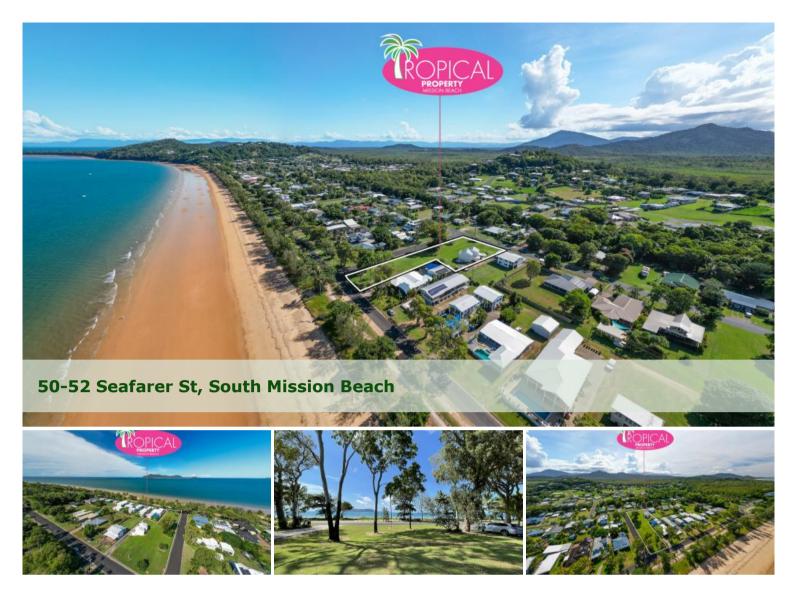

Rare Opportunity - Beachfront Development Site on Kennedy 🛛 📇 4 🔊 2 🛱 2 🗔 3,410 m2 Esplanade !

- \* 3410m2 of beachfront land!
- \* Existing townhouses generating income
- \* Develop or subdivide ?
- \* Take advantage of Council's development incentive scheme!

This is a rare opportunity to secure a prime beachfront development site on Kennedy Esplanade, located in the heart of South Mission Beach.

With stunning ocean views and direct access to the beach, this 3410m2 site is perfect for developers looking to create a one-of-a-kind beachfront development.