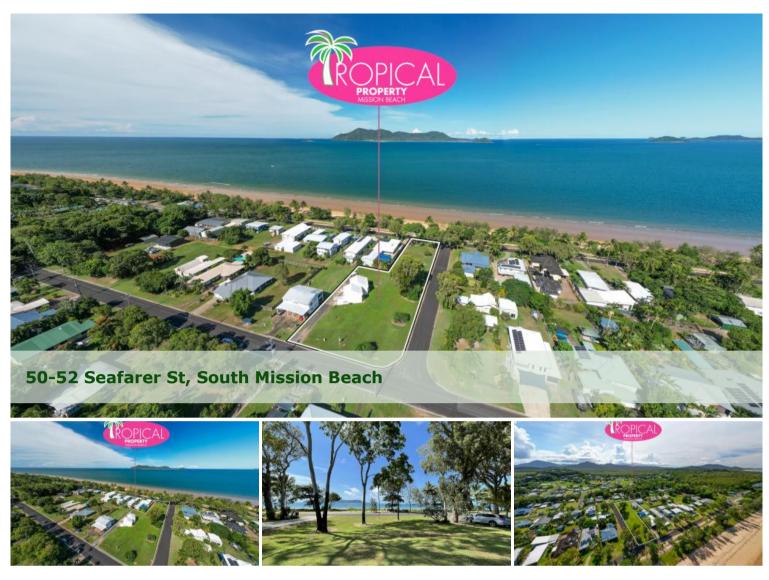

This is a rare opportunity to secure a prime beachfront development site on Kennedy Esplanade, located in the heart of South Mission Beach.

With stunning ocean views and direct access to the beach, this 3410m2 site is perfect for developers looking to create a one-of-a-kind beachfront development.

There are previous plans for a unit development consisting of 11 townhouses to match the style of the existing 2 that are on site. Both townhouses are rented currently and generating a weekly income of \$690/per week. (Internal photos available upon request).

Perhaps you prefer to subdivide off the block on the beachfront to keep for yourself and develop the rear site off Seafarer Street? Did you know the Cassowary Coast Regional Council have a development incentive scheme to activate our region? See the link below for full details.

With direct access to the beach, residents will enjoy easy access to all the water activities that South Mission Beach has to offer.

This is a rare opportunity to secure a prime beachfront development site in one of the most sought-after locations in South Mission Beach.