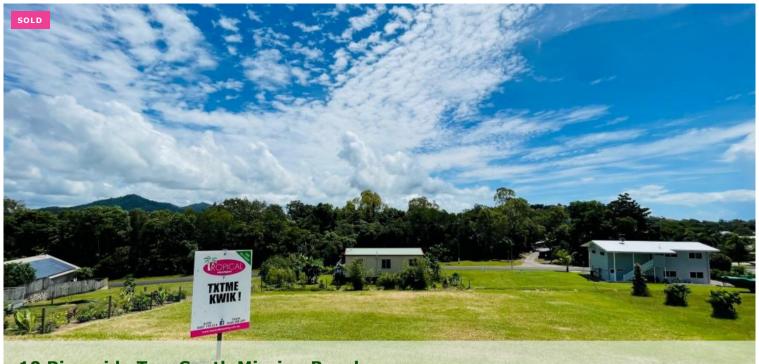

## 10 Riverside Tce, South Mission Beach

## Down by the Riverside!

- \* Elevated block
- \* Overlooking Hull River National Park
- \* Cul-de-sac street
- \* Nearby park and 2 boat ramps!

What a sprawling view out towards the Hull River National Park - You would absolutely want your house with deck facing in that direction!

Walking distance to the beach, Riverside Terrrace is a quiet cul-de-sac street and elevated up from the beachfront.

With underground services available, no building covenants and close proximity to 2 boat ramps, add this one to your viewing list!