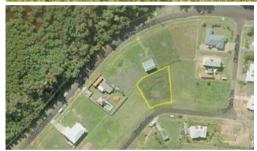

## Down by the Riverside!

- \* Elevated block
- \* Overlooking Hull River National Park
- \* Cul-de-sac street
- \* Nearby park and 2 boat ramps!

What a sprawling view out towards the Hull River National Park - You would absolutely want your house with deck facing in that direction!

Walking distance to the beach, Riverside Terrrace is a quiet cul-de-sac street and elevated up from the beachfront.

With underground services available, no building covenants and close proximity to 2 boat ramps, add this one to your viewing list!

Marketed exclusively by Tania @ Tropical Property:)

□ 949 m2

**Price** SOLD for \$125,000

**Property Type** Residential

**Property ID** 2551 **Land Area** 949 m2