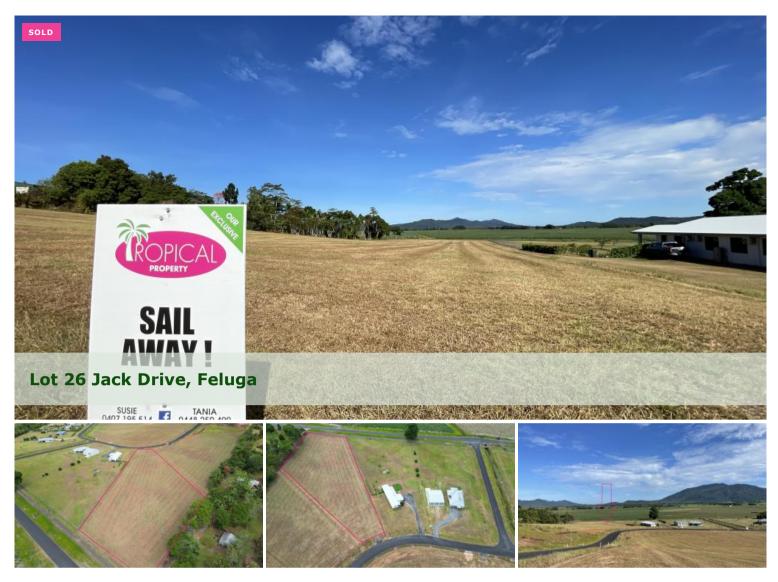

## Over 2 Acres in Popular Stuart Hills !

- \* Largest of the blocks available
- \* Fully cleared
- \* Underground power, town water available
- \* Driveway entrance

Stuart Hills is a modern estate just 5 minutes north of Tully, and 25 minutes to glorious Mission Beach.

You'll love the quality feel of the area and wonderful mountain views that command the estate in the distance.

With a wide bituman road, and plenty of space between each of the properties, the largest of the blocks has become available for sale!

Lot 26 is over 2 acres in size (9397m2) and is fairly level to keep those building costs down.

There's sensible estate building covenants in place and there's many homes currently under construction in the area.

A hop, skip and a jump to local swimming holes - Here's your new address!

Marketed exclusively by Tania @ Tropical Property : )

The above information provided has been furnished to us by the vendor/s. We have not verified whether or not that information is accurate and do not have any belief in one way or the other in its accuracy. We do not accept any responsibility to any person for its accuracy and do no more than pass it on. All interested parties should make and rely upon their own inquiries in order to determine whether or not this information is in fact accurate.

🗔 9,397 m2

 Price
 SOLD for \$136,000

 Property Type
 Residential

 Property ID
 2534

 Land Area
 9,397 m2