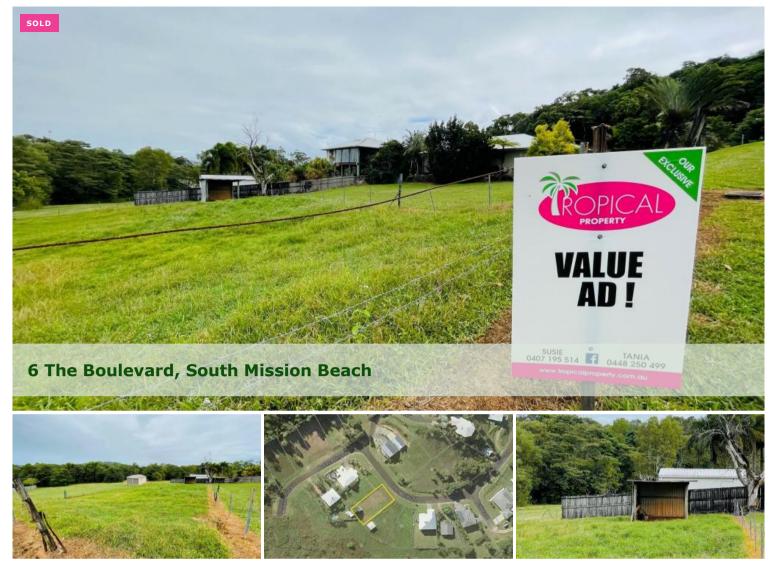

Affordable on The Boulevard !

- \* Gentle sloping block
- \* Fully serviced
- \* No through road
- \* No building covenants

Build when you want and what you want subject to the normal council approvals, 6 The Boulevard is in an elevated area at beautiful South Mission Beach.

There's a large parcel of land that backs onto the block and there's an established house on one side and a vacant block on the south east side.

Well priced at \$125k and sellers happy to consider offers.

Marketed exclusively by Tania @ Tropical Property : )

The above information provided has been furnished to us by the vendor/s. We have not verified whether or not that information is accurate and do not have any belief in one way or the other in its accuracy. We do not accept any responsibility to any person for its accuracy and do no more than pass it on. All interested parties should make and rely upon their own inquiries in order to determine whether or not this information is in fact accurate.