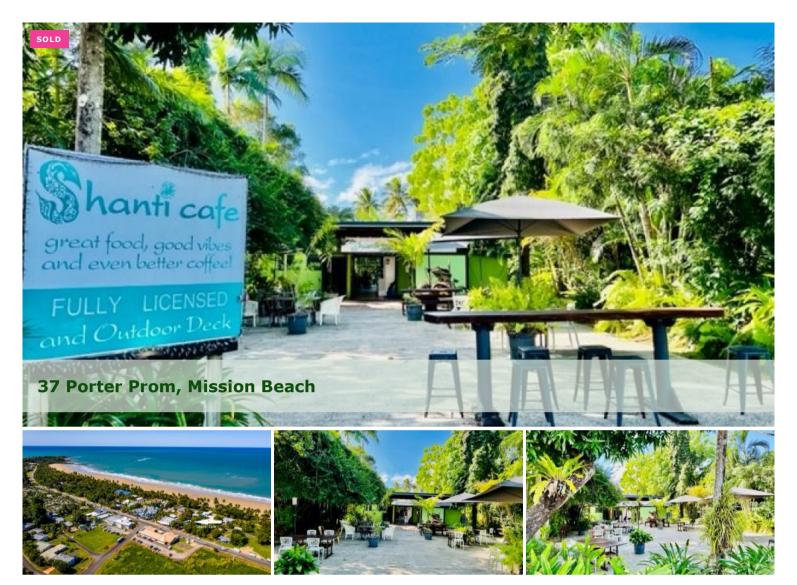

## Shanti Cafe - Mission Beach Village Position!

- \* 130 Seat Licenced Cafe
- \* Indoor and Outdoor Dining
- \* Extensive Plant & Equipment List
- \* Local Following + Well Positioned for Tourist Trade

This vibrant licenced Cafe in the heart of Mission Beach is the dining hub for locals and tourists and we're on the search to find Shanti's new owners!

Set on a freehold 825m2 block surrounded by tropical gardens and just 1 street back from the beach, there's so much creative space here which includes a large uncovered outdoor dining area and a covered rear deck with gazabo.

There's a separate office and "Massage Shack" that is currently used for storage but able to be sub-leased. Continue with breakfast and lunch 6 days a week as the current owners or mix it up with evening dining. There's a transferable liquor licence included so bring your food and beverage style to this beautiful Mission Beach Venue!