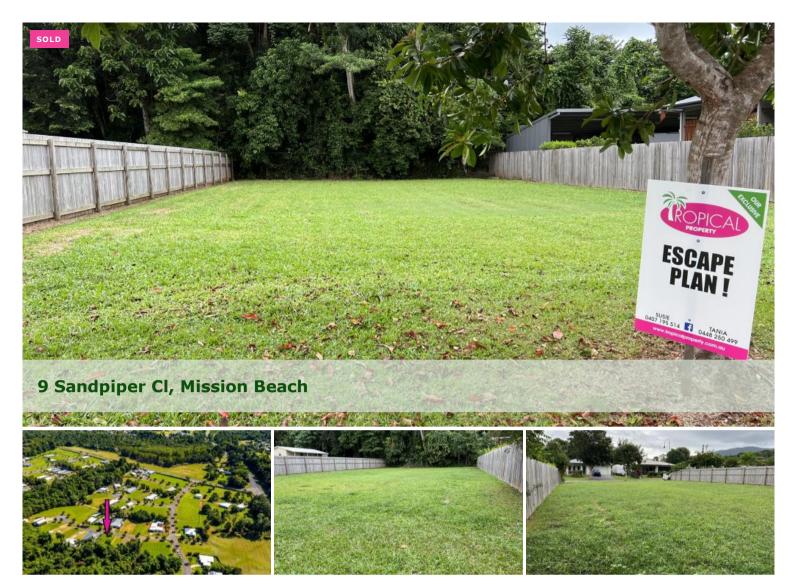

## A Fave Find!

- \* Walk to the beach and Mission Beach Village
- \* Level block
- \* No building covenants
- \* No building time frame

If you are looking for a well priced block of land just a comfortable stroll to the beach and Mission Beach Village, check this one out!

There are no building covenants or time frames in which to build on the land - the block is level and faces east / west. It has a treed backdrop and is fenced on three sides with established homes either side and across the road.

□ 600 m2

Price SOLD for \$130,000

Property Type Residential Property ID 2448

Land Area 600 m2