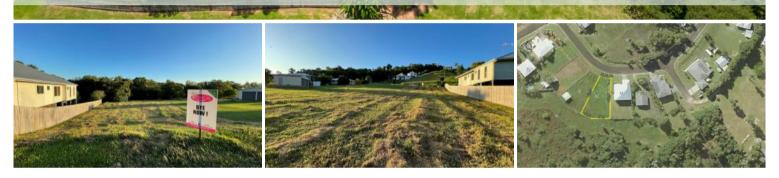

## **10 The Boulevard, South Mission Beach**

Great Value at \$125k !

- \* Already fenced on 1 side
- \* No building covenants
- \* No through road
- \* Gently sloping

Wildlife lovers will enjoy the wallabies that frequent this area!

Generous 862m2 in size and gently sloping, would suit a house built up off the ground.

There's no building covenants or time restraints to build so you can ponder what you'd create on your piece of South Mission Beach.

🗔 862 m2

PriceSOLD for \$107,000Property TypeResidentialProperty ID2375Land Area862 m2