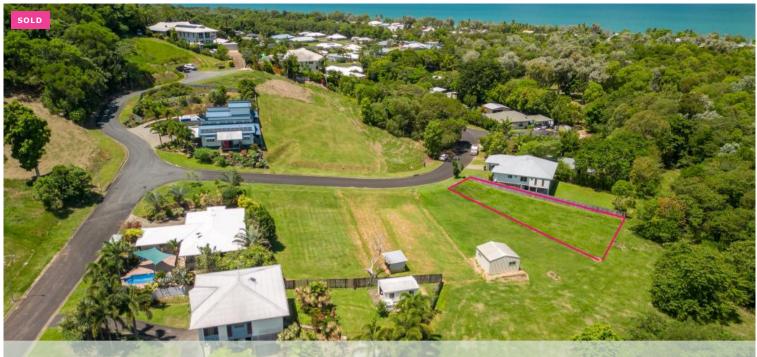

## **10 The Boulevard, South Mission Beach**

Great Value at \$125k !

- \* Already fenced on 1 side
- \* No building covenants
- \* No through road
- \* Gently sloping

Wildlife lovers will enjoy the wallabies that frequent this area!

Generous 862m2 in size and gently sloping, would suit a house built up off the ground.

There's no building covenants or time restraints to build so you can ponder what you'd create on your piece of South Mission Beach.

🗔 862 m2

PriceSOLD for \$107,000Property TypeResidentialProperty ID2375Land Area862 m2