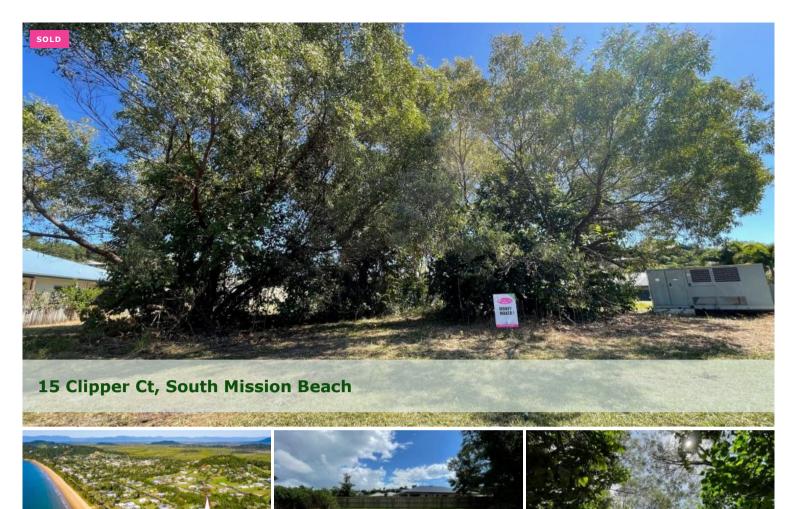

## Plan Your Future Build Here!

- \* Level allotment
- \* Full services available
- \* Over 28 meter street frontage
- \* Established trees

An affordable start in a great street! Clipper court is a cul-de-sac only a few streets back from the beachfront. It has it's own pathway that winds through rainforest for a shorter access trip down to the beach on foot or bike.

This block is level and is wedge shaped so you have 28 meters of street frontage to play with! It's fenced already on 2 sides and has some established trees already on the block.

the street is known, has a sensible building covenant in place - Copy available upon request.