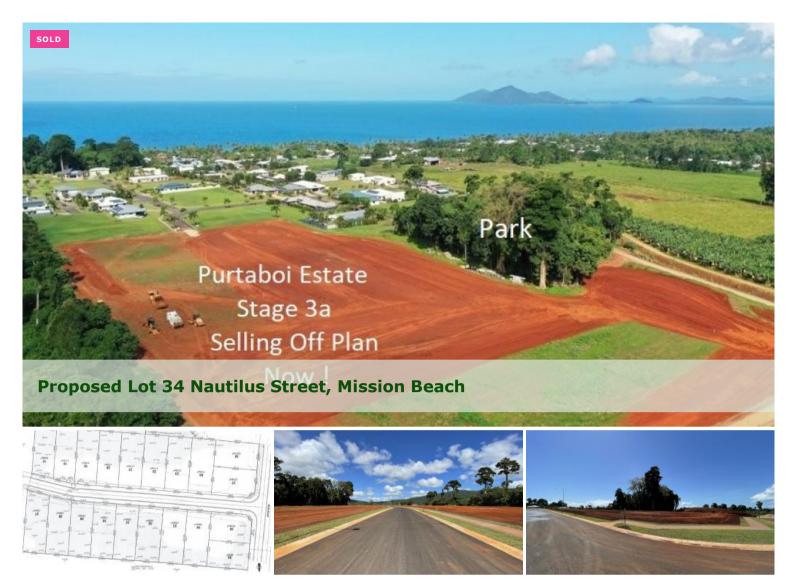

## Purtaboi Estate Stage 3a Now Selling !

- \* 20 Blocks Released Off Plan
- \* Operational Works have Commenced
- \* Fully Serviced Blocks
- \* Walk to the Mission Beach Village

With stages 1 and 2 sold out and the current demand for land in a prestige position close to the Mission Beach Village, the release of 20 blocks in Stage 3a in "Purtaboi Estate" has come at a great time for buyers !

There's several plots to choose from ranging in size from 981m2 to 1200m2, and they will have town water, sewerage and underground power available with titles not expected to be released until next year. Just a \$6k deposit is required now to hold your preferred block until settlement.

Lots 19 through to 24 back onto "Park" or you may prefer the blocks on the other side which are slightly larger at 1200m2.

Request a copy of the building covenants designed to protect the value and visual aspect of the estate.

Blocks Available - All \$165k each with a \$6k deposit required - Request a Copy of the Off Plan Contract and Disclosure Statement:

Updated 10-1-22 - ONLY 1 BLOCK LEFT !

Lot 38 - 1031m2

Blocks Under Contract: