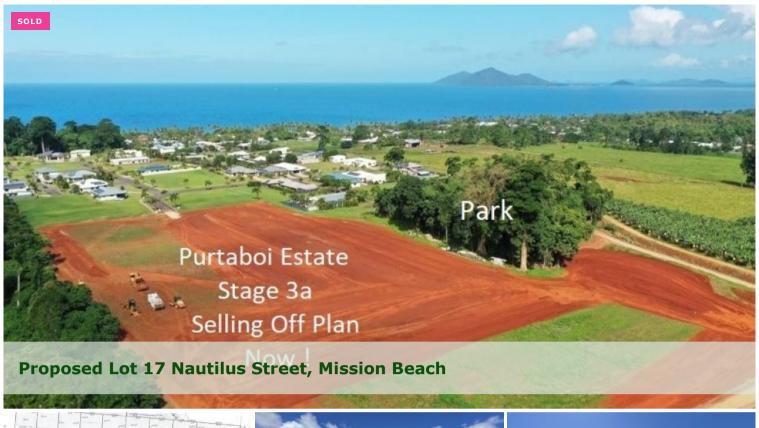

## Purtaboi Estate Stage 3a Now Selling!

- \* 20 Blocks Released Off Plan
- \* Operational Works have Commenced
- \* Fully Serviced Blocks
- \* Walk to the Mission Beach Village

With stages 1 and 2 sold out and the current demand for land in a prestige position close to the Mission Beach Village, the release of 20 blocks in Stage 3a in "Purtaboi Estate" has come at a great time for buyers!

There's several plots to choose from ranging in size from 981m2 to 1200m2, and they will have town water, sewerage and underground power available with titles not expected to be released until next year. Just a \$6k deposit is required now to hold your preferred block until settlement.

Lots 19 through to 24 back onto "Park" or you may prefer the blocks on the other side which are slightly larger at 1200m2.

Request a copy of the building covenants designed to protect the value and visual aspect of the estate.