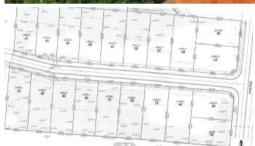

There's several plots to choose from ranging in size from 981m2 to 1200m2, and they will have town water, sewerage and underground power available with titles not expected to be released until next year. Just a \$6k deposit is required now to hold your preferred block until settlement.

Lots 19 through to 24 back onto "Park" or you may prefer the blocks on the other side which are slightly larger at 1200m2.

Request a copy of the building covenants designed to protect the value and visual aspect of the estate.

Blocks Available - All \$165k each with a \$6k deposit required - Request a Copy of the Off Plan Contract and Disclosure Statement:

Updated 10-1-22 - ONLY 1 BLOCK LEFT!

Lot 38 - 1031m2

Blocks Under Contract:

17, 18, 19, 20, 21, 22, 23, 24, 27, 28, 29, 30, 31, 32, 33, 34, 35, 36 and 37

Contact marketing agent Tania Steele for any further details:)

□ 1,048 m2

**Price** SOLD for \$170,000 **Property Type** Residential