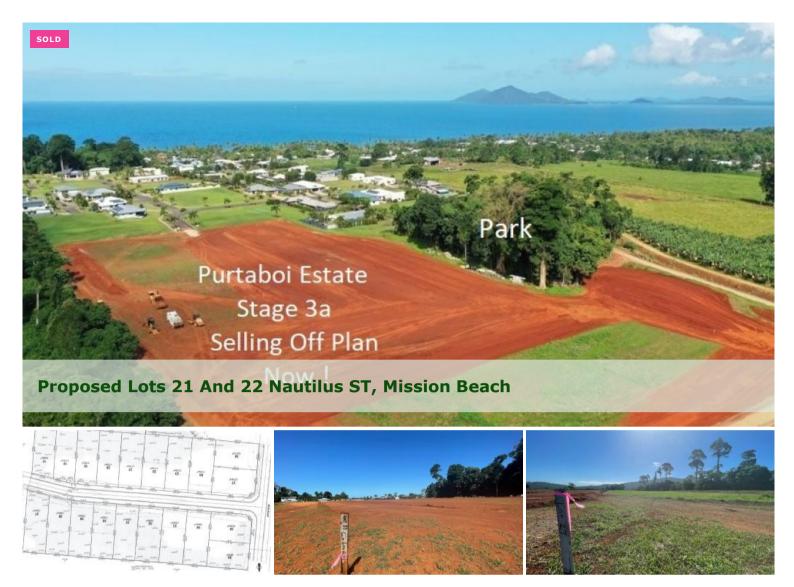

## Purtaboi Estate Stage 3a Now Selling !

- \* 20 Blocks Released Off Plan
- \* Operational Works have Commenced
- \* Fully Serviced Blocks
- \* Walk to the Mission Beach Village

The above information provided has been furnished to us by the vendor/s. We have not verified whether or not that information is accurate and do not have any belief in one way or the other in its accuracy. We do not accept any responsibility to any person for its accuracy and do no more than pass it on. All interested parties should make and rely upon their own inquiries in order to determine whether or not this information is in fact accurate.

🗔 2,340 m2

 Price
 SOLD for \$320,000

 Property Type
 Residential

 Property ID
 2309

 Land Area
 2,340 m2