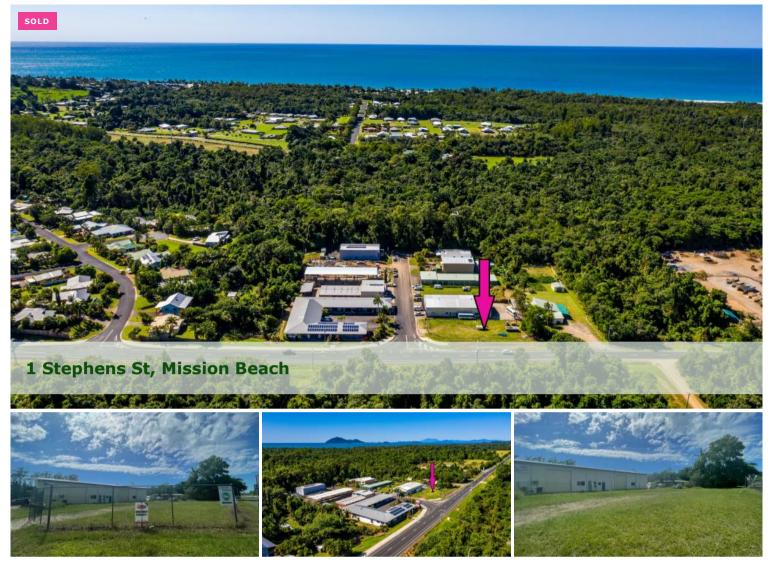

## **Investment Strategy** !

- \* Mainroad frontage
- \* Level
- \* Fully fenced
- \* Central location

In a central location between Mission Beach and Wongaling, you can't beat the opportunity that this high profile site presents !

A 1,000m2 level, vacant block fully fenced providing you with endless opportunities surrounded by established business.

Council rates are just under \$4k pa.

Invest today and you'll be set up to drive your business forward in 2022 !

🗔 1,000 m2

 Price
 SOLD for \$220,000

 Property Type
 Commercial

 Property ID
 2298

 Land Area
 1,000 m2