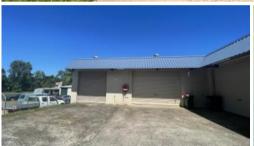

"The Warehouses Mission Beach" is in a commerical/industrial area and is made up of 6 shops, the largest of which is available now to rent. It's at the rear of the complex, with 4 roller doors (2 at the front, 2 at the rear). It's 206m2 in size with 3 phase power connected and also includes a show room.