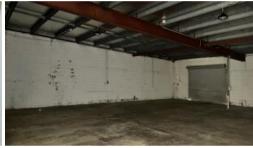

## Warehouse and Showroom!

- \* 206m2 with 4 roller doors
- \* Including a showroom
- \* Shared bathroom facilities
- \* 3 Phase power connected

If you are running out of room at home and it's time to have your own workshop with room to expand your business, here's an opportunity you won't want to miss!

"The Warehouses Mission Beach" is in a commerical/industrial area and is made up of 6 shops, the largest of which is available now to rent. It's at the rear of the complex, with 4 roller doors (2 at the front, 2 at the rear). It's 206m2 in size with 3 phase power connected and also includes a show room.