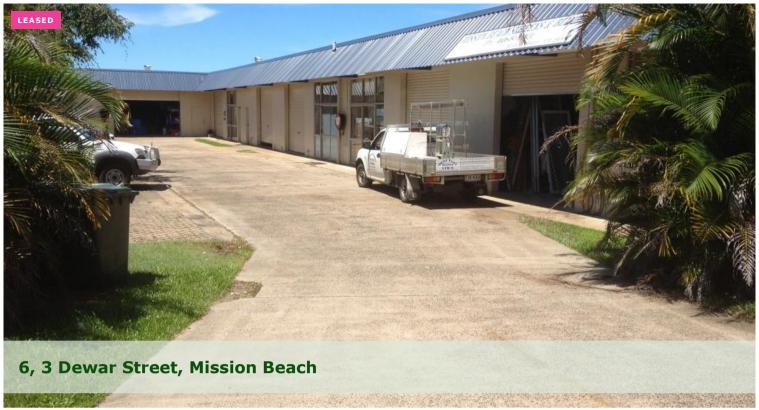

"The Warehouses Mission Beach" is in a commerical/industrial area and is made up of 6 shops, the largest of which is available now to rent. It's at the rear of the complex, with 4 roller doors (2 at the front, 2 at the rear). It's 206m2 in size with 3 phase power connected and also includes a show room.

Formally home to Pacific View Renovations, but would suit a number of trades.

Perfect for a new or existing tradie in the area who wants to walk straight into a workshop and trade immediately or expand!