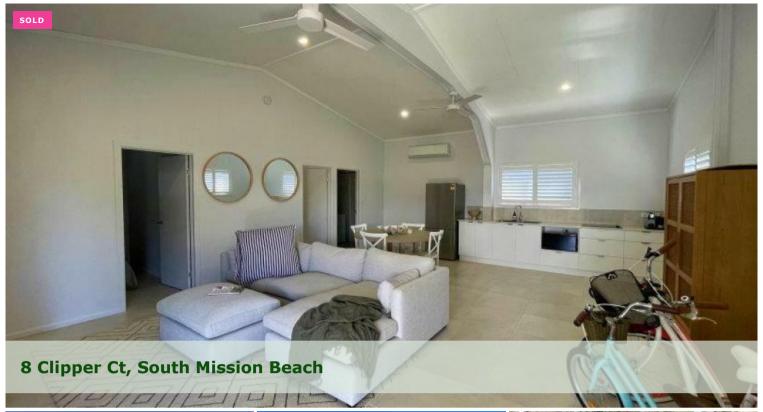

## Brand New, Fully Furnished Holiday Home by the Beach!

- \* Completed early 2021 Brand Spanking New!
- \* Tastefully furnished and included
- \* No Direct Rear Neighbours
- \* Only 400 meters (approx.) to the Beach!

This colorbond shed style holiday home is fully council approved as a dwelling and wait until you see the wow factor from inside!

Neutral colour scheme, tastefully furnished and with tiled flooring throughout - you are going to love spending weekends, holidays or the winter months here and it's just 400 meters to the beach!

- \* Super low maintenance, designed to "lock and leave"
- \* Click on the link to reveal the floor plan
- \* Fully air-conditioned and screened
- \* Stone bench tops in the kitchen and bathroom
- \* Tasteful furnishings and electrical appliances included Just bring your suitcase!
- \* White plantation shutters added to the internal windows Very stylish!
- \* Wide outdoor patio / carport
- \* Custom made kids sandpit in the back yard with great afternoon shade
- \* Plenty of room on the front of this 800m2 block if you have plans for extensions or a pool
- \* Council rates at time of listing: Approx. \$1900/6 months