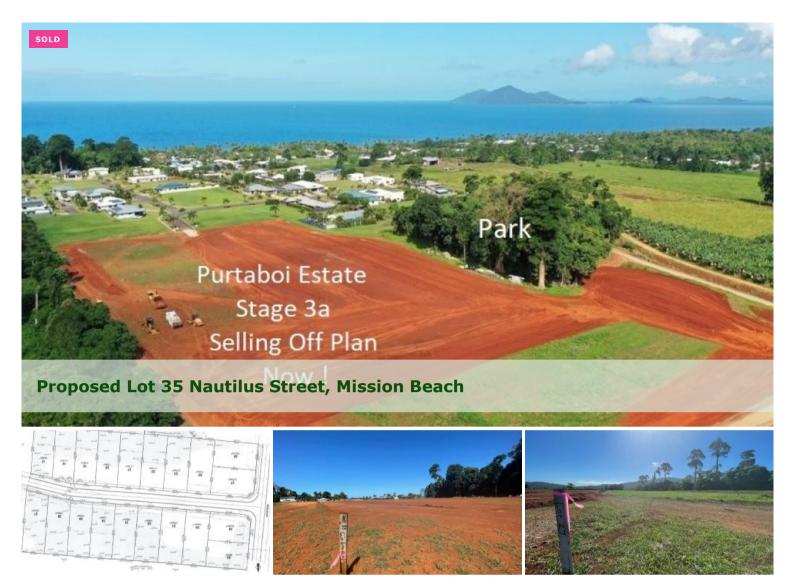

## Purtaboi Estate Stage 3a Now Selling !

- \* 20 Blocks Released Off Plan
- \* Operational Works have Commenced
- \* Fully Serviced Blocks
- \* Walk to the Mission Beach Village

With stages 1 and 2 sold out and the current demand for land in a prestige position close to the Mission Beach Village, the release of 20 blocks in Stage 3a in "Purtaboi Estate" has come at a great time for buyers !

Lots 19 through to 24 back onto "Park" or you may prefer the blocks on the other side which are slightly larger at 1200m2.

Request a copy of the building covenants designed to protect the value and visual aspect of the estate.

Lot 17, 20 and 37 -On Hold Lots 27, 28, 29, 30, 31 and 32 - On Hold

Blocks Available - All \$160k each with a \$6k deposit required - Request a Copy of the Off Plan Contract and Disclosure Statement:

Lot 18 - 1111m2 Lot 19 - 1170m2 Lots 21 to 24 - 1170m2 (All backing onto "Park") Lots 33 and 34 - 1200m2 Each Lot 35 - 981m2 Lot 36 - 1045m2 (Corner Block) 🗔 981 m2