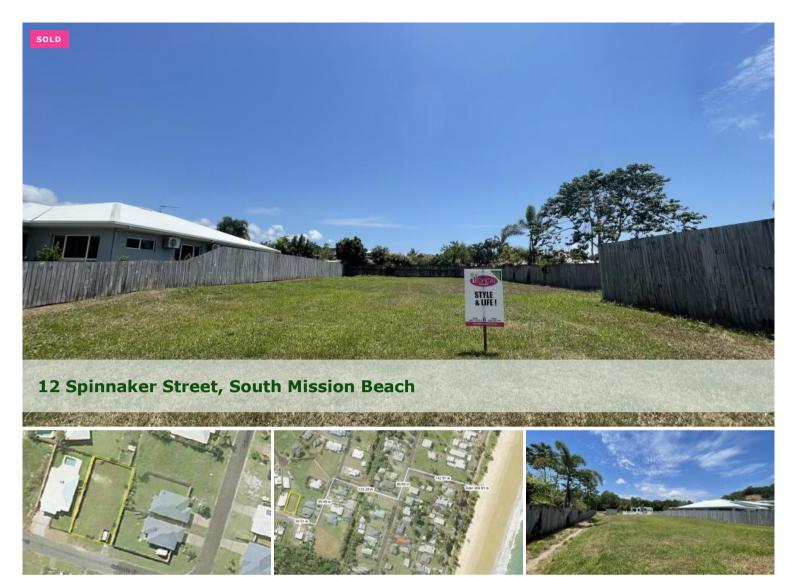

Walk 500 Meters to the Beach !

- \* Already fenced on 3 sides
- \* Level for an easy build
- \* 2 streets back from the beach
- \* Surrounded by modern homes

With underground power and no estate building covenants, build to your design when the time is right. This level block is just a 500m walk to the beach and the added bonus is that it's already fenced on all 3 sides and your neighbours have all built.

This block does have a power transformer easement on the front eastern side of the block, which has been cleverly screened off so it's not an eye saw from your house block With some extra planting, you'll forget it's even there!