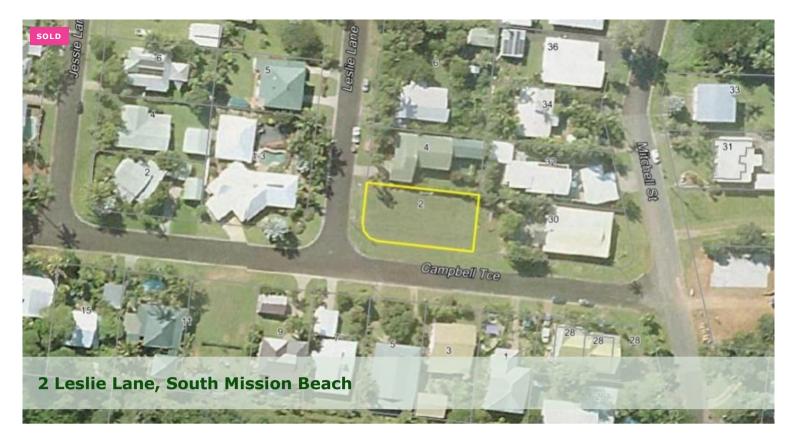

## Tightly Held Corner Block!

- \* Build up for ocean views
- \* Elevated section of South Mission
- \* Established houses either side
- \* Great spot for a weekender!

The above information provided has been furnished to us by the vendor/s. We have not verified whether or not that information is accurate and do not have any belief in one way or the other in its accuracy. We do not accept any responsibility to any person for its accuracy and do no more than pass it on. All interested parties should make and rely upon their own inquiries in order to determine whether or not this information is in fact accurate.