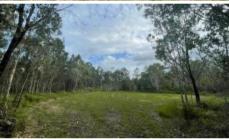

Lot 25 is the pick - With a winding driveway access through to a cleared building pad towards the rear of the block, surrounded by bush.

Lot 26 has it's cleared building pad on the front of the block, it's slightly smaller at 8000m2.