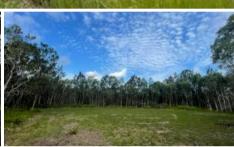

Lot 25 is the pick - With a winding driveway access through to a cleared building pad towards the rear of the block, surrounded by bush.

Lot 26 has it's cleared building pad on the front of the block, it's slightly smaller at 8000m2.