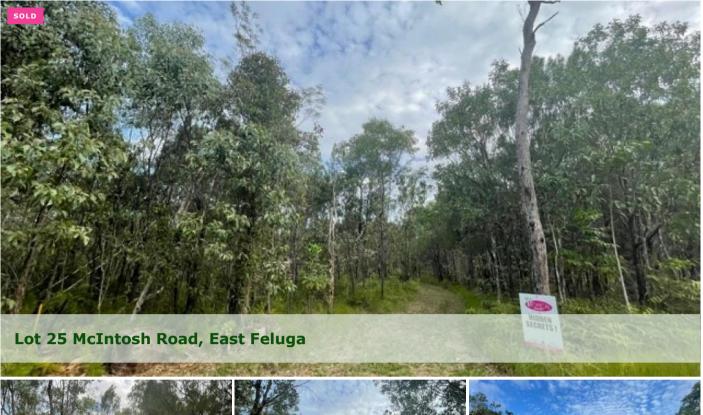

## 2 Acre Private Escape!

- \* No through road
- \* 10 minutes from Mission Beach
- \* Mains power and town water available
- \* Cleared building pad

Just off East Feluga Road, McIntosh Road shares 4 properties only and Lots 25 and the adjoining block lot 26 are now available for sale.

Lot 25 is the pick - With a winding driveway access through to a cleared building pad towards the rear of the block, surrounded by bush.

Lot 26 has it's cleared building pad on the front of the block, it's slightly smaller at 8000m2.