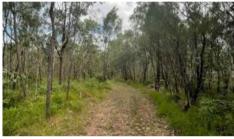

Lot 25 is the pick - With a winding driveway access through to a cleared building pad towards the rear of the block, surrounded by bush.

Lot 26 has it's cleared building pad on the front of the block, it's slightly smaller at 8000m2.