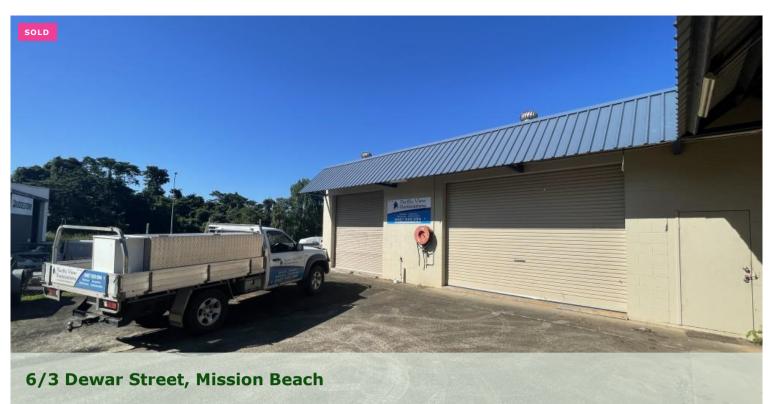

If you are running out of room at home and it's time to have your own workshop with room to expand your business, here's an opportunity you won't want to miss!

"The Warehouses Mission Beach" is in a commerical/industrial area and is made up of 6 shops, the largest of which is available now to purchase. It's at the rear of the complex, with 4 roller doors (2 at the front, 2 at the rear). It's 206m2 in size with 3 phase power connected and also includes a show room.

Currently home to Pacific View Renovations, it's time for the seller to consider retirement and he's selling the freehold and all the equipment and materials it contains.

Full plant and equipment list available and includes 2 vehicles, dust extractors, mini press, table saw, assorted power tools and more – The show room is even fitted out with a display kitchen!