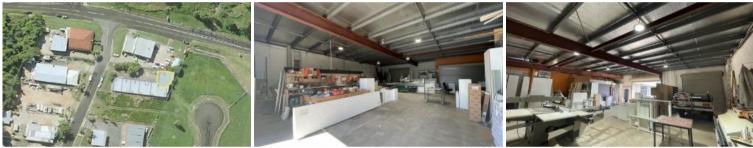

If you are running out of room at home and it's time to have your own workshop with room to expand your business, here's an opportunity you won't want to miss!

"The Warehouses Mission Beach" is in a commerical/industrial area and is made up of 6 shops, the largest of which is available now to purchase. It's at the rear of the complex, with 4 roller doors (2 at the front, 2 at the rear). It's 206m2 in size with 3 phase power connected and also includes a show room.

Currently home to Pacific View Renovations, it's time for the seller to consider retirement and he's selling the freehold and all the equipment and materials it contains.

Full plant and equipment list available and includes 2 vehicles, dust extractors, mini press, table saw, assorted power tools and more – The show room is even fitted out with a display kitchen!